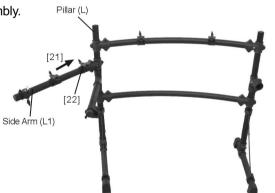

# 1 Setting up the frame of the d igital drum set [1] Attach the Pillar (L) to the clamp on the Leg (L). [2] Using the drum key, tighten the screws on the clamp. [3] Remove the screw attached to the connector. [4] Attach the cross pipe to the connector. [5] Reattach the screw into the connector [6] Tighten the screw on the connector. [7] Attach the Pillar (R) to the clamp on the Leg (R). [8] Tighten the screws on the clamp. [9] Remove the screw att ached to the connector. [10] Attach the cross pipe to the connector. [11] Reattach the screw into the connector [12] Tighten the screw on the connector. [13] Attach Center Pipe(1) to the clamp on the Left Leg Assembly. [14] Tighten the screws on the clamp. [15] Attach the Right Leg Assembly to the Center Pipe(1). [16] Tighten the screws on the clamp. Pillar (L) Center Pipe (1) Center Pipe (1) [14] [17] Attach Center Pipe(2) to the clamp on the Left Leg Assembly. [18] Tighten the screws on the clamp. [19] Attach the Right Leg Assembly to the Center Pipe(2). [20] Tighten the screws on the clamp. [21] Attach the Side Arm (L1) to the clamp on the Pillar (L). [22] Tighten the screws on the clamp. [23] Attach the Side Arm (L2) to the clamp on the Pillar (L). [24] Tighten the screws on the clamp. [25] Attach the Side Arm (R) to the clamp on the Pillar (R) [26] Tighten the screws on the clamp.