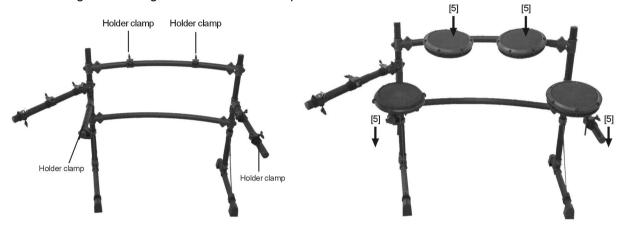

Assembly

[5] Attach the drum pads assemblies to the holder clamps and adjust their position, then tighten the wing nuts on the Holder clamps.

Cymbal holder (L)

### 3 Attaching the cymbal pads

- [1] Attach the Cymbal holders to the Holder clamps on the Side Arms.
- [2] Tighten the wing nuts on the Holder clamps.
- [3] Remove the wing nut and the felt washer of each Cymbal holders.