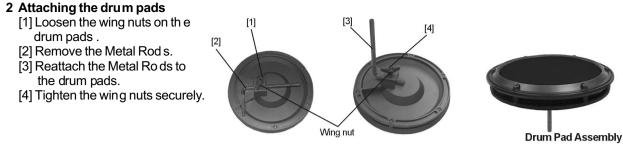

### 3 Attaching the cymbal pads

- [1] Attach the Cymbal holders to the Holder clamps on the Side Arms.
- [2] Tighten the wing nuts on the Holder clamps.
- [3] Remove the wing nut and the felt washer of each Cymbal holders.