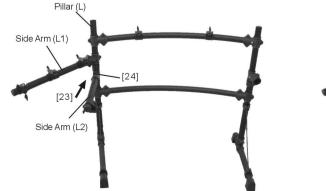

# 1 Setting up the frame of the d igital drum set [1] Attach the Pillar (L) to the clamp on the Leg (L). [2] Using the drum key, tighten the screws on the clamp. [3] Remove the screw attached to the connector. [4] Attach the cross pipe to the connector. [5] Reattach the screw into the connector [6] Tighten the screw on the connector. [7] Attach the Pillar (R) to the clamp on the Leg (R). [8] Tighten the screws on the clamp. [9] Remove the screw att ached to the connector. [10] Attach the cross pipe to the connector. [11] Reattach the screw into the connector [12] Tighten the screw on the connector. [13] Attach Center Pipe(1) to the clamp on the Left Leg Assembly. [14] Tighten the screws on the clamp. [15] Attach the Right Leg Assembly to the Center Pipe(1). [16] Tighten the screws on the clamp. Pillar (L) Center Pipe (1) Center Pipe (1) [14] [17] Attach Center Pipe(2) to the clamp on the Left Leg Assembly. [18] Tighten the screws on the clamp. [19] Attach the Right Leg Assembly to the Center Pipe(2). [20] Tighten the screws on the clamp. [21] Attach the Side Arm (L1) to the clamp on the Pillar (L). [22] Tighten the screws on the clamp. [23] Attach the Side Arm (L2) to the clamp on the Pillar (L). [24] Tighten the screws on the clamp. [25] Attach the Side Arm (R) to the clamp on the Pillar (R) [26] Tighten the screws on the clamp.