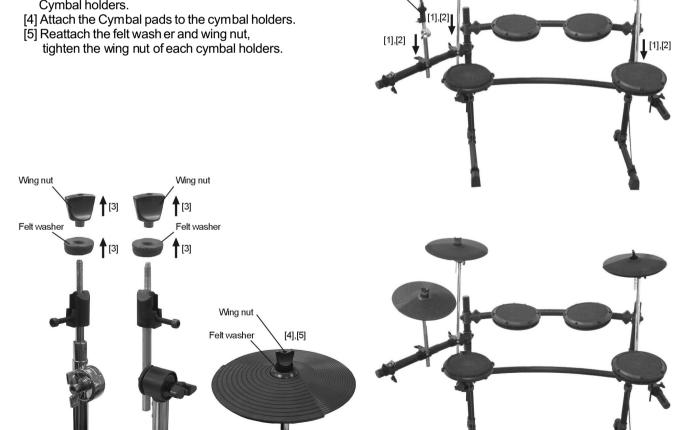

### 3 Attaching the cymbal pads

- [1] Attach the Cymbal holders to the Holder clamps on the Side Arms.
- [2] Tighten the wing nuts on the Holder clamps.
- [3] Remove the wing nut and the felt washer of each Cymbal holders.

Cymbal holder (S)

- 4 Attaching the Drum Module
- [1] Attach the Metal Rod to the Drum Module.
- [2] Tighten the wind screw securely on the Drum Module.
  [3] Attach the Metal Rod to the Holder clamp on the Side Arm (L1) and adjust the position.
  [4] Tighten the wind nut on the Holder clamp.