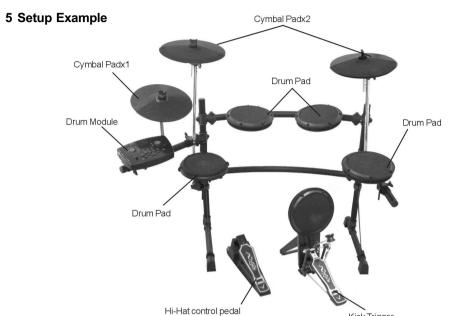

[25] Attach the Side Arm (R) to the clamp on the Pillar (R) [26] Tighten the screws on the clamp.

Assembly













[5] Attach the drum pads assemblies to the holder clamps and adjust their position, then tighten the wing nuts on the Holder clamps.



Cymbal holder (L)

### 3 Attaching the cymbal pads

- [1] Attach the Cymbal holders to the Holder clamps on the Side Arms.
- [2] Tighten the wing nuts on the Holder clamps.
- [3] Remove the wing nut and the felt washer of each Cymbal holders.



Cymbal holder (S)

- 4 Attaching the Drum Module
- [1] Attach the Metal Rod to the Drum Module.
- [2] Tighten the wind screw securely on the Drum Module.
  [3] Attach the Metal Rod to the Holder clamp on the Side Arm (L1) and adjust the position.
  [4] Tighten the wind nut on the Holder clamp.





Kick Trigger