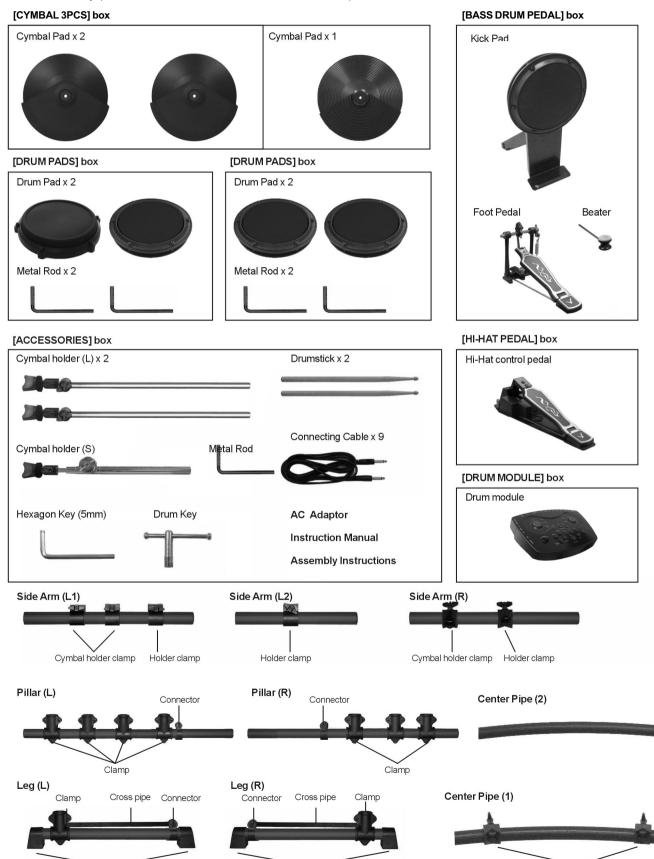

# 1 Setting up the frame of the d igital drum set [1] Attach the Pillar (L) to the clamp on the Leg (L). [2] Using the drum key, tighten the screws on the clamp. [3] Remove the screw attached to the connector. [4] Attach the cross pipe to the connector. [5] Reattach the screw into the connector [6] Tighten the screw on the connector. [7] Attach the Pillar (R) to the clamp on the Leg (R). [8] Tighten the screws on the clamp. [9] Remove the screw att ached to the connector. [10] Attach the cross pipe to the connector. [11] Reattach the screw into the connector [12] Tighten the screw on the connector. [13] Attach Center Pipe(1) to the clamp on the Left Leg Assembly. [14] Tighten the screws on the clamp. [15] Attach the Right Leg Assembly to the Center Pipe(1). [16] Tighten the screws on the clamp. Pillar (L) Center Pipe (1) Center Pipe (1) [14] [17] Attach Center Pipe(2) to the clamp on the Left Leg Assembly. [18] Tighten the screws on the clamp. [19] Attach the Right Leg Assembly to the Center Pipe(2). [20] Tighten the screws on the clamp. [21] Attach the Side Arm (L1) to the clamp on the Pillar (L). [22] Tighten the screws on the clamp. [23] Attach the Side Arm (L2) to the clamp on the Pillar (L). [24] Tighten the screws on the clamp. [25] Attach the Side Arm (R) to the clamp on the Pillar (R) [26] Tighten the screws on the clamp.