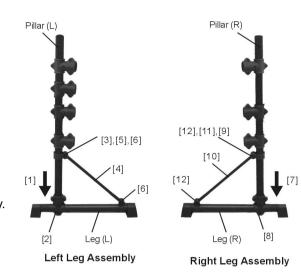

# 1 Setting up the frame of the d igital drum set [1] Attach the Pillar (L) to the clamp on the Leg (L). [2] Using the drum key, tighten the screws on the clamp. [3] Remove the screw attached to the connector. [4] Attach the cross pipe to the connector. [5] Reattach the screw into the connector [6] Tighten the screw on the connector. [7] Attach the Pillar (R) to the clamp on the Leg (R). [8] Tighten the screws on the clamp. [9] Remove the screw att ached to the connector. [10] Attach the cross pipe to the connector. [11] Reattach the screw into the connector [12] Tighten the screw on the connector. [13] Attach Center Pipe(1) to the clamp on the Left Leg Assembly. [14] Tighten the screws on the clamp. [15] Attach the Right Leg Assembly to the Center Pipe(1). [16] Tighten the screws on the clamp. Pillar (L) Center Pipe (1) Center Pipe (1) [14] [17] Attach Center Pipe(2) to the clamp on the Left Leg Assembly. [18] Tighten the screws on the clamp. [19] Attach the Right Leg Assembly to the Center Pipe(2). [20] Tighten the screws on the clamp. [21] Attach the Side Arm (L1) to the clamp on the Pillar (L). [22] Tighten the screws on the clamp. [23] Attach the Side Arm (L2) to the clamp on the Pillar (L). [24] Tighten the screws on the clamp. [25] Attach the Side Arm (R) to the clamp on the Pillar (R) [26] Tighten the screws on the clamp.