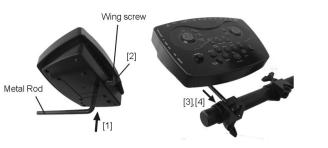

Cymbal holder (S)

- 4 Attaching the Drum Module
- [1] Attach the Metal Rod to the Drum Module.
- [2] Tighten the wind screw securely on the Drum Module.
  [3] Attach the Metal Rod to the Holder clamp on the Side Arm (L1) and adjust the position.
  [4] Tighten the wind nut on the Holder clamp.