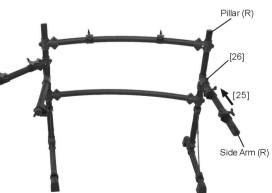

# 1 Setting up the frame of the d igital drum set [1] Attach the Pillar (L) to the clamp on the Leg (L). [2] Using the drum key, tighten the screws on the clamp. [3] Remove the screw attached to the connector. [4] Attach the cross pipe to the connector. [5] Reattach the screw into the connector [6] Tighten the screw on the connector. [7] Attach the Pillar (R) to the clamp on the Leg (R). [8] Tighten the screws on the clamp. [9] Remove the screw att ached to the connector. [10] Attach the cross pipe to the connector. [11] Reattach the screw into the connector [12] Tighten the screw on the connector. [13] Attach Center Pipe(1) to the clamp on the Left Leg Assembly. [14] Tighten the screws on the clamp. [15] Attach the Right Leg Assembly to the Center Pipe(1). [16] Tighten the screws on the clamp. Pillar (L) Center Pipe (1) Center Pipe (1) [14] [17] Attach Center Pipe(2) to the clamp on the Left Leg Assembly. [18] Tighten the screws on the clamp. [19] Attach the Right Leg Assembly to the Center Pipe(2). [20] Tighten the screws on the clamp. [21] Attach the Side Arm (L1) to the clamp on the Pillar (L). [22] Tighten the screws on the clamp. [23] Attach the Side Arm (L2) to the clamp on the Pillar (L). [24] Tighten the screws on the clamp. [25] Attach the Side Arm (R) to the clamp on the Pillar (R) [26] Tighten the screws on the clamp.