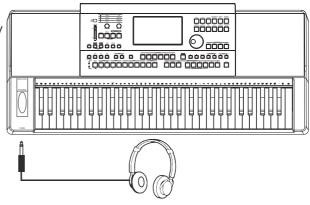

# **Connecting a pair of Headphones**

When an optional pair of stereo headphones is connected with the headphones jack, the sound from speakers will switch off automatically resulting in only the sound from headphone to be heard for private practice or late-night playing.

#### Note:

Do not listen with the headphones at high volume for long periods of time. Doing so may cause hearing loss.