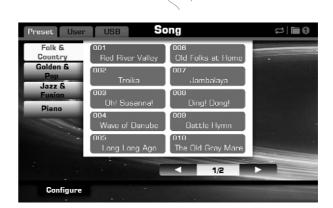

# **Playing Songs**

The instrument features 90 songs.

## Select a Song

- 1. There are 2 methods to call up the Song Selection display.
- Press the [SONG SELECT] button.
- Press Song Name on the Main Display.
- **2.** Press the song NAME to select the desired song on the current page display.

You can also select the user song, details see Song.

SONG SELEC