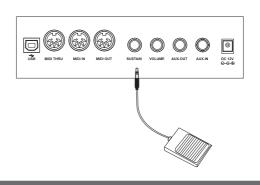

### **Connecting a Footswitch**

The sustain function lets you produce a natural sustain as you play by pressing a footswitch. Plug an optional footswitch into this jack and use it to switch sustain on or off.