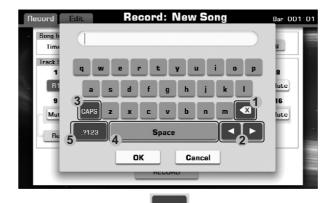

#### 4. File Selecting

Select the desired file by pressing the file name on the current page.

When you name or rename a file or a folder, you should call up soft keyboard display.

1. Deleting characters:

Press the delete button.

2. Moving the cursor:

Press the right or left cursor button.

3. Entering capital characters:

Press the CAPS button, the capital characters will be displayed.

4. Entering space:

Press the space button.

5. Entering numbers or marks:

Press the numbers button, the numbers and marks will be displayed. Enter the number or mark by pressing its button.

Press the OK button to actually enter the new name and return to the previous display.

Press the CANCEL button to canel operations and return to the previous display.

Piano

E.Pian

Organ &

Voice

| R1 | R2 | R3

Flute &

Lead &

START/ STOP

 $\oplus$ 

100

75

 Press the [RECORD SONG] and [EFFECT ON/OFF] buttons simultaneously to call up the Recording Display. A blank song ("New Song") is called up for recording. The LED of [RECORD SONG] is flashing that means it is in the recording standby mode.

SONG

START/ STOP

RECORD SONG AUDIO

- **2.** Press the [PLAY/STOP] button or play the keyboard to start recording. The LED of [RECORD SONG] will light up.
- **3.** Press the "STOP" button on the Recording Display or press the [RECORD SONG] button to stop recording and call up soft keyboard display. The LED of [RECORD SONG] will be turned off.
- 4. Enter the new name and press "OK" to save the new user song.

**Record: New Song** Record Bar 001:01 Song I Rec 001 Tim ertyui op q w d 1 lute × m x CAPS z С ν b n Mu lute ок Cancel Record Edit **Record: New Song** Bar 001:01 ng Info New Song Time Signature : 4/4 Tempo : 95 Track Select 7 R1 R2 Mute Mute A Save success 15 9 10 16