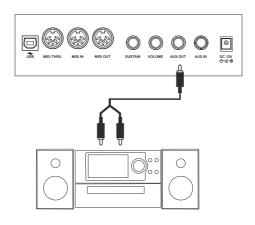

### **Connecting an Audio Equipment**

Connect the rear-panel AUX.OUT jack to amplified speakers, amplifiers or domestic hi-fi units for external amplification.