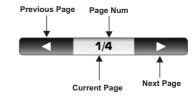

#### 3. Flip and File Browsing

If there are too many files in one category, the files will be on paging show. You can select your desired page by pressing the cursor button on LCD.