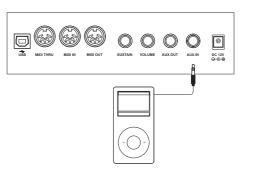

# **Connecting an MP3/CD Player**

Connect the audio output of an MP3/CD player or other audio source to the stereo AUX. IN jack on the rear panel.

The input signal is mixed with the instrument signal, allowing you to play along.