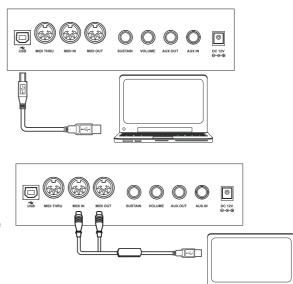

### **Connecting a Computer**

You can simply connect the computer with USB cable via the USB connector.

You can use a commercially available MIDI interface to connect the keyboard to the computer via the MIDI connectors.

#### Note:

The default MIDI I/O device is USB, So please first set this device as MIDI, and then connect to the computer. (The setting operation see Global Setting-MIDI IN/OUT.)

After the driver is installed and initialization is finished, you can choose USB MIDI Keyboard in the device menu of the software to transfer MIDI data.

#### Note:

Do not select USB MIDI Keyboard in both of input and output settings together, otherwise the sound overlaps.