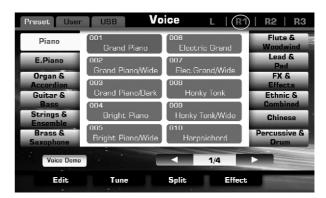

### Select a Voice for R1 PART

- **1.**There are 2 methods to select the voice category.
- Press one of the VOICE buttons to select a voice category and call up the Voice Selection display.
- Press the R1 display area on Main Display to call up the Voice Selection display. Press one of the voice categories NAME on the Voice Selection display.
- 2. Press the cursor button on LCD to select your desired voice page.
- 3. Press the voice NAME to select the desired voice on the current page display.
- You can also select the user voice, details see Voice.

#### Note:

If there isn't voice demo for the selected voice, "Voice Demo" will not be displayed.

Play the keyboard and listen to the selected voice.

| Preset User                   |                         | ice L   R1              | R2   R3               |
|-------------------------------|-------------------------|-------------------------|-----------------------|
| Piano                         | 001<br>Grand Piano      | 006<br>Electric Grand   | Flute & Woodwind      |
| E.Piano<br>Organ &            | 002<br>Grand Piano/Wide | 007<br>Elec. Grand/Wide | Lead &<br>Pad<br>FX & |
| Accordion<br>Guitar &         | 003<br>Grand Piano/Dark | 008<br>Honky Tonk       | Effects<br>Ethnic &   |
| Bass<br>Strings &<br>Ensemble | 004<br>Bright Piano     | 009<br>Honky Tonk/Wide  | Combined<br>Chinese   |
| Brass &<br>Saxophone          | Bright Piano/Wide       | Harpsichord             | Percussive &<br>Drum  |
| Voice Demo                    |                         | < 1/4                   |                       |
| Edit                          | Tune                    | Split Effect            |                       |