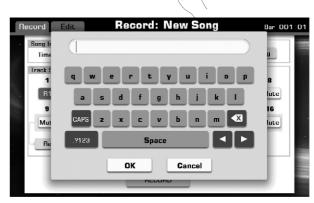

#### 4. File Selecting

Select the desired file by pressing the file name on the current page.

When you name or rename a file or a folder, you should call up soft keyboard display.

1. Deleting characters:

Press the delete button.

2. Moving the cursor:

Press the right or left cursor button.

3. Entering capital characters:

Press the CAPS button, the capital characters will be displayed.

4. Entering space:

Press the space button.

5. Entering numbers or marks:

Press the numbers button, the numbers and marks will be displayed. Enter the number or mark by pressing its button.

Press the OK button to actually enter the new name and return to the previous display.

Press the CANCEL button to canel operations and return to the previous display.

Piano

E.Pian

Organ &

Voice

| R1 | R2 | R3

Flute &

Lead &

START/ STOP

 $\oplus$ 

100

75

 Press the [RECORD SONG] and [EFFECT ON/OFF] buttons simultaneously to call up the Recording Display. A blank song ("New Song") is called up for recording. The LED of [RECORD SONG] is flashing that means it is in the recording standby mode.

SONG

START/ STOP

RECORD SONG AUDIO

- **2.** Press the [PLAY/STOP] button or play the keyboard to start recording. The LED of [RECORD SONG] will light up.
- **3.** Press the "STOP" button on the Recording Display or press the [RECORD SONG] button to stop recording and call up soft keyboard display. The LED of [RECORD SONG] will be turned off.
- 4. Enter the new name and press "OK" to save the new user song.

**Record: New Song** Record Bar 001:01 Song I Rec 001 Tim ertyui op q w d 1 lute × m x CAPS z С ν b n Mu lute ок Cancel Record Edit **Record: New Song** Bar 001:01 ng Info New Song Time Signature : 4/4 Tempo : 95 Track Select 7 R1 R2 Mute Mute A Save success 15 9 10 16