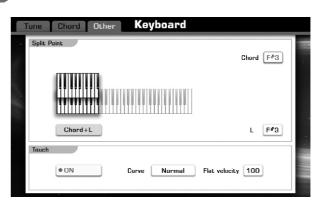

# **Setting Operation**

- There are three types on parameter setting.
- 1. ON/OFF (as in the picture: On )
- Press this "ON" button to switch the keyboard touch response ON or OFF.

Keyboard

une Chord Other

- **2. LIST** (as in the picture: Curve Normal) Press this "Normal" button, all available parameters would be listed.
  - You can choose any one of 3 ways below:
  - 1. Press your desired parameter on LCD to select it.
  - 2. Use the DATA DIAL to select your desired parameter.
  - 3. Press the [+] or [-] button to select your desired parameter.

The selected parameter will be highlighted.

Spit Point Churd F#3 Hard2 Hard1 Churd+L Normal Soft1 Churd+L Soft2 Curve Normal Flat velocity 100

- **3.** DATA (as in the picture: Flat velocity 100) Press this "100" button to display a pop-up box. You can choose any one of 3 ways below: 1. Press the "+" or "-" button to adjust the data.
  - 2. Use the DATA DIAL to adjust the data.
  - 3. Press the [+] or [-] button to adjust the data.