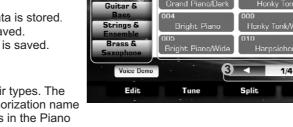

#### 2. Category of data

The files are divided into categories according to their types. The categorization will be selected by pressing this categorization name on LCD. For example: The voice file (Grand Piano) is in the Piano categorization. Pressing "Piano" will select the Piano categorization.

#### 3. Flip and File Browsing

If there are too many files in one category, the files will be on paging show. You can select your desired page by pressing the cursor button on LCD.

GUITAR & BASS

ETHNIC & COMBINED

STRINGS & ENSEMBLE

BRASS & SAXOPHONE

CHINESE PERCUSSIVE NSTRUMENTS & DRUM

ORGAN & ACCORDIAN

FX &

EFFECTS

PIANO

FLUTE & /OODWIN

E. PIANO

LEAD & PAD

PART ON/OF

### Play the Voice Demo

Press the "Voice Demo" on the Voice Selection display to start the demo for the selected voice. Press the "Voice Demo" again to stop it.

#### Note:

If there isn't voice demo for the selected voice, "Voice Demo" will not be displayed.

Play the keyboard and listen to the selected voice.

| Preset User                   |                         | ice L   R1              | R2   R3               |
|-------------------------------|-------------------------|-------------------------|-----------------------|
| Piano                         | 001<br>Grand Piano      | 006<br>Electric Grand   | Flute & Woodwind      |
| E.Piano<br>Organ &            | 002<br>Grand Piano/Wide | 007<br>Elec. Grand/Wide | Lead &<br>Pad<br>FX & |
| Accordion<br>Guitar &         | 003<br>Grand Piano/Dark | 008<br>Honky Tonk       | Effects<br>Ethnic &   |
| Bass<br>Strings &<br>Ensemble | 004<br>Bright Piano     | 009<br>Honky Tonk/Wide  | Combined<br>Chinese   |
| Brass &<br>Saxophone          | Bright Piano/Wide       | Harpsichord             | Percussive &<br>Drum  |
| Voice Demo                    |                         | < 1/4                   |                       |
| Edit                          | Tune                    | Split Effect            |                       |