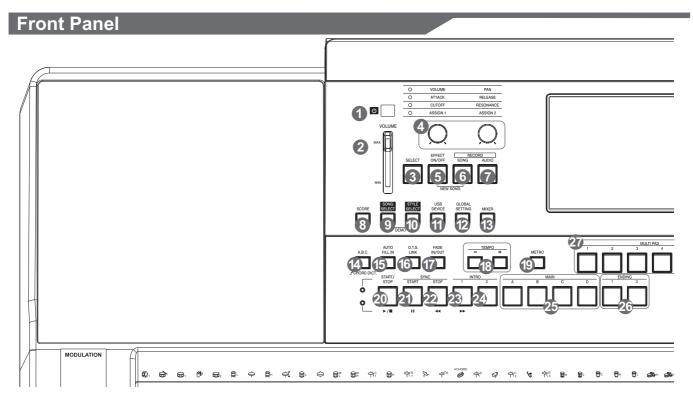

# **Panel & Display Description**

- **1. POWER ON/OFF BUTTON** Turn the power on or off.
- **2. MASTER VOLUME SLIDER** Adjust the master volume.
- 3. SELECT BUTTON Select the four effect combinations of GROUP KNOBS sequentially.

#### 4. GROUP KNOBS Effect1: Adjust volume, pan of the current part(R1/R2/R3/L).

- Effect2: Adjust attack time, release time of the current part (R1/R2/R3/L). Effect3: Adjust the filter cutoff
- frequency, the amount of resonance applied at the filter cutoff frequency of the current part(R1/R2/R3/L). Effect4: The knob effect can be
- assigned separately. See "Controller".
- 5. EFFECT ON/OFF BUTTON Turn the special effect such as arpeggio, harmony, or chopper on or off.
- 6. RECORD SONG BUTTON Enter the RECORD SONG interface. You'll record your performace in SMF format.
- 7. RECORD AUDIO BUTTON Enter the audio recording is in ready state. You'll record your performace in WAV format.

- 8. SCORE BUTTON Show the staff of the current song (SMF).
- 9. SONG SELECT BUTTON Enter the SONG SELECT interface.
- **10. STYLE SELECT BUTTON** Enter the STYLE SELECT interface.
- 11. USB DEVICE BUTTON Enter the USB DEVICE interface.
- **12. GLOBAL SETTING BUTTON** Enter the GLOBAL SETTING interface.
- **13. MIXER BUTTON** Enter the MIXER interface.
- **14. A.B.C. BUTTON** Turn the A.B.C. MODE on or off.
- **15. AUTO FILL IN BUTTON** Turn the AUTO FILL IN on or off.
- **16. O.T.S. LINK BUTTON** Turn the O.T.S. LINK on or off. If it is turned on, the One Touch Settings can be changed when you select different style.
- **17. FADE IN/OUT BUTTON** Turn the FADE IN or OUT on or off.
- **18. TEMPO +, TEMPO BUTTONS** Adjust the current tempo.

- **19. METRO. BUTTON** Turn the Metronome on or off.
- SONG CONTROL 20. PLAY/STOP BUTTON Start playing the song or stop the song playback.
- 21. PAUSE BUTTON Pause the song playback.
- 22. RW BUTTON Rewind the song.
- **23. FF BUTTON** Fast forward the song.
- STYLE CONTROL 20. START/STOP BUTTON
- Start or stop playing the style.
- 21. SYNC. START BUTTON Turn the SYNC. START on or off.
- 22. SYNC. STOP BUTTON Turn the SYNC. STOP on on or off.
- 23. INTRO 1 BUTTON Play the intro 1.
- 24. INTRO 2 BUTTON Play the intro 2.
- 25. MAIN A, B, C, D BUTTONS Play the main part.

0

**26. ENDING 1, 2 BUTTONS** Play the ending.

aw\_A1000\_QuickStartGuide\_G08\_130506\_PA 2013 5 6 17:27:33 5

100