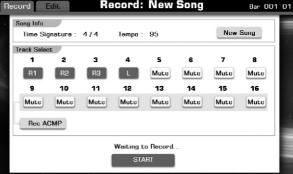

START/ STOP

 $\oplus$ 

100

75

 Press the [RECORD SONG] and [EFFECT ON/OFF] buttons simultaneously to call up the Recording Display. A blank song ("New Song") is called up for recording. The LED of [RECORD SONG] is flashing that means it is in the recording standby mode.

SONG

START/ STOP

RECORD SONG AUDIO

- **2.** Press the [PLAY/STOP] button or play the keyboard to start recording. The LED of [RECORD SONG] will light up.
- **3.** Press the "STOP" button on the Recording Display or press the [RECORD SONG] button to stop recording and call up soft keyboard display. The LED of [RECORD SONG] will be turned off.
- 4. Enter the new name and press "OK" to save the new user song.

**Record: New Song** Record Bar 001:01 Song I Rec 001 Tim ertyui op q w d 1 lute × m x CAPS z С ν b n Mu lute ок Cancel Record Edit **Record: New Song** Bar 001:01 ng Info New Song Time Signature : 4/4 Tempo : 95 Track Select 7 R1 R2 Mute Mute A Save success 15 9 10 16

OK

RECORD

Mute

Mute

75

5

0

 $\oplus$ 

 $\ensuremath{\textbf{5}}.$  Press the [PLAY/STOP] button to playback the recorded user song.

If you want to record R1, R2, R3, L simultaneously or record melody and accompaniment simultaneously, you may refer to *MIDI RECORDING* for details.

Mute Mute

Rec ACMP

÷