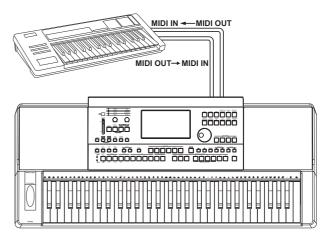

### **Connecting external MIDI devices**

You can use standard MIDI cables to connect external MIDI devices.

MIDI IN:Receive MIDI message from an external MIDI device.MIDI OUT:Transmits MIDI message generated by the instrument.MIDI THRU:Simply relays the MIDI message received at MIDI IN.

#### Note:

To avoid damages, please be sure to turn off the power switches before you disconnect the related devices from the keyboard.

The default MIDI I/O device is USB, So please first set this device as MIDI, and then connect to the external MIDI device. (The setting operation see Global Setting-MIDI IN/OUT.)