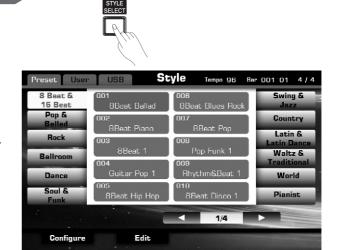

# Playing with a Style

The instrument features 240 styles in a variety of different musical genres. Try selecting some of the different styles (Refer to *Style List*) and play with the auto accompaniment.

### Select a Style

- There are 2 methods to call up the Style Selection display.
   Press the [STYLE SELECT] button.
- Press STYLE Name on the Main Display.
- **2.** Press one of the style categories NAME on the Style Selection display to select the style category.
- **3.** Press the cursor button on LCD to select your desired style page.
- **4.** Press the style NAME to select the desired style on the current page display.

You can also select the user style, details see Style.