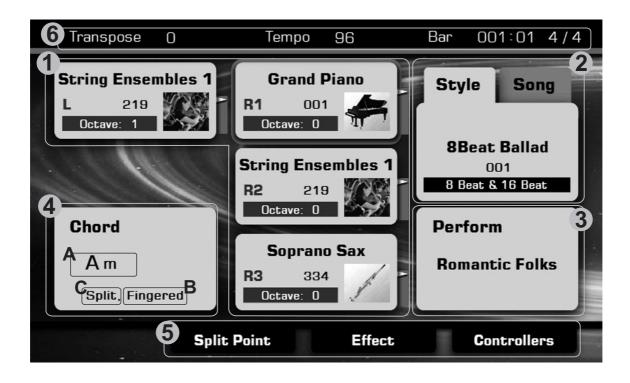

#### 1. Voice

Display voice name and octave data of each part. (Right1, Right2, Right3, Left)

How to select the voice for each part?

- For example:
- 1. Pressing anywhere in the R1 display area makes the R1 part selected.
- 2. Pressing again will call up the Voice Selection display. Now, you can select the voice for R1.

#### 2. Style&Song

Display the currently selected style name, for example "8Beat Ballad". Pressing this name will call up the Style Selection.

Pressing song tab will display the currently selected song name, for example "Brahms Waltz". Pressing this name will call up the Song Selection display.

#### 3. Performance

Display the currently selected performance name. Pressing this name will call up the Performance Selection display.

#### 4. Chord

- Display the chord name and related information.
- A. Chord Name
- B. Chord Mode
- C. Split

#### 5. Shortcut to setup pages

- Pressing "Split Point" will call up the Split Setting quickly.
   Pressing "Effect" will call up the Effect Setting quickly.
- Pressing "Controllers" will call up the Controllers display quickly.

#### 6. Others

- The amount of transposition in semitone units.
- Current tempo.
- Current playback position.
- Current time signature.

This section contains information about setting up your instrument and preparing to play. Please go through this section carefully before turning the power on.