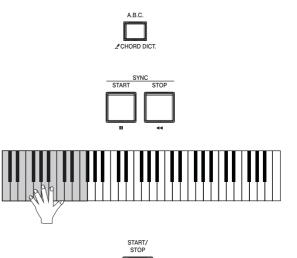

#### Start a Style

- **1.** Press the [A.B.C.] button, the specified left-hand section of the keyboard becomes the "Auto Accompaniment" section, and chords played in this section are automatically detected and used as a basis for fully automatic accompaniment with the selected style.
- **2.** Press the [SYNC START] button to set Auto Accompaniment to standby—letting you simultaneously start the accompaniment as soon as you start playing.
- **3.** As soon as you play a chord with your left hand, the accompaniment starts.
- 4. Press the [START/STOP] button to stop the accompaniment.