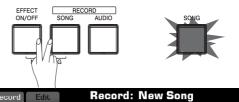

START/ STOP

 $\oplus$ 

100

75

 Press the [RECORD SONG] and [EFFECT ON/OFF] buttons simultaneously to call up the Recording Display. A blank song ("New Song") is called up for recording. The LED of [RECORD SONG] is flashing that means it is in the recording standby mode.

SONG

START/ STOP

RECORD SONG AUDIO

- **2.** Press the [PLAY/STOP] button or play the keyboard to start recording. The LED of [RECORD SONG] will light up.
- **3.** Press the "STOP" button on the Recording Display or press the [RECORD SONG] button to stop recording and call up soft keyboard display. The LED of [RECORD SONG] will be turned off.
- 4. Enter the new name and press "OK" to save the new user song.