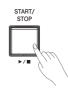

### Playback a Song

- **1.** Press the [PLAY/STOP] button to start playback the selected song. The LED of [PLAY/STOP] will light up.
- **2.** Press the [PAUSE] button to pause the playing song, Press the [PAUSE] button again to continue it.
- **3.** Press the [PLAY/STOP] button to stop the playing song.

START/ STOP

 $\oplus$ 

100

75

 Press the [RECORD SONG] and [EFFECT ON/OFF] buttons simultaneously to call up the Recording Display. A blank song ("New Song") is called up for recording. The LED of [RECORD SONG] is flashing that means it is in the recording standby mode.

SONG

START/ STOP

RECORD SONG AUDIO

- **2.** Press the [PLAY/STOP] button or play the keyboard to start recording. The LED of [RECORD SONG] will light up.
- **3.** Press the "STOP" button on the Recording Display or press the [RECORD SONG] button to stop recording and call up soft keyboard display. The LED of [RECORD SONG] will be turned off.
- 4. Enter the new name and press "OK" to save the new user song.

 $\ensuremath{\textbf{5}}.$  Press the [PLAY/STOP] button to playback the recorded user song.

If you want to record R1, R2, R3, L simultaneously or record melody and accompaniment simultaneously, you may refer to *MIDI RECORDING* for details.