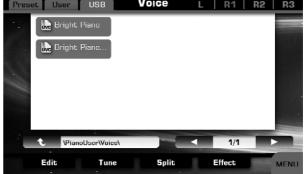

### Select a Voice for R1 PART

- **1.**There are 2 methods to select the voice category.
- Press one of the VOICE buttons to select a voice category and call up the Voice Selection display.
- Press the R1 display area on Main Display to call up the Voice Selection display. Press one of the voice categories NAME on the Voice Selection display.
- 2. Press the cursor button on LCD to select your desired voice page.
- 3. Press the voice NAME to select the desired voice on the current page display.
- You can also select the user voice, details see Voice.

### Play the Voice Demo

Press the "Voice Demo" on the Voice Selection display to start the demo for the selected voice. Press the "Voice Demo" again to stop it.

#### Note:

If there isn't voice demo for the selected voice, "Voice Demo" will not be displayed.

Play the keyboard and listen to the selected voice.

| Preset User                   |                         | ice L   R1              | R2   R3               |
|-------------------------------|-------------------------|-------------------------|-----------------------|
| Piano                         | 001<br>Grand Piano      | 006<br>Electric Grand   | Flute & Woodwind      |
| E.Piano<br>Organ &            | 002<br>Grand Piano/Wide | 007<br>Elec. Grand/Wide | Lead &<br>Pad<br>FX & |
| Accordion<br>Guitar &         | 003<br>Grand Piano/Dark | 008<br>Honky Tonk       | Effects<br>Ethnic &   |
| Bass<br>Strings &<br>Ensemble | 004<br>Bright Piano     | 009<br>Honky Tonk/Wide  | Combined<br>Chinese   |
| Brass &<br>Saxophone          | Bright Piano/Wide       | Harpsichord             | Percussive &<br>Drum  |
| Voice Demo                    |                         | < 1/4                   |                       |
| Edit                          | Tune                    | Split Effect            |                       |