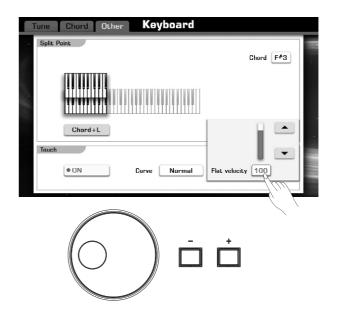

The selected parameter will be highlighted.

Spit Point Churd F#3 Hard2 Hard1 Churd+L Normal Soft1 Churd+L Soft2 Curve Normal Flat velocity 100

- **3.** DATA (as in the picture: Flat velocity 100) Press this "100" button to display a pop-up box. You can choose any one of 3 ways below: 1. Press the "+" or "-" button to adjust the data.
  - 2. Use the DATA DIAL to adjust the data.
  - 3. Press the [+] or [-] button to adjust the data.

- **2. LIST** (as in the picture: Curve Normal) Press this "Normal" button, all available parameters would be listed.
  - You can choose any one of 3 ways below:
  - 1. Press your desired parameter on LCD to select it.
  - 2. Use the DATA DIAL to select your desired parameter.
  - 3. Press the [+] or [-] button to select your desired parameter.