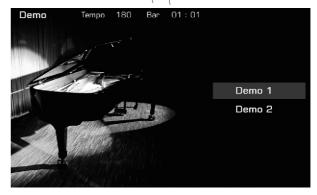

# **Playing the Demos**

The instrument features 2 wonderful demos. Please refer to **DEMO LIST**.

Press the [SONG SELECT] and [STYLE SELECT] buttons simultaneously to start playing the demo.

#### Select your desired demo

Press the Demo name on LCD or use the DATA DIAL, the [+] or the [-] button to select your desired demo.

#### Pause the demo

Press the [PAUSE] button to pause the demo playing or continue playing the demo.

#### Stop the demo

Press the [PLAY/STOP] button to stop the demo playback.

#### Adjust the tempo of the demo playback

Press the [TEMPO+] or [TEMPO-] button to adjust the tempo of the playback demo.

#### Exit the demo

Press the [EXIT] button to stop the demo playback and return to the main display.

100

75

0

 $\oplus$ 

¢

The instrument features exceptionally realistic 672 voices(Including 256 GM2 instrument voices and 15 drum kits), including piano, guitar, strings, brass and many more. Please refer to Voice List.