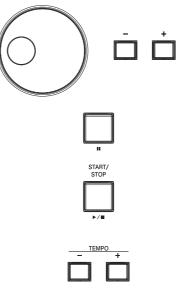

#### Select your desired demo

Press the Demo name on LCD or use the DATA DIAL, the [+] or the [-] button to select your desired demo.

#### Pause the demo

Press the [PAUSE] button to pause the demo playing or continue playing the demo.

#### Stop the demo

Press the [PLAY/STOP] button to stop the demo playback.

#### Adjust the tempo of the demo playback

Press the [TEMPO+] or [TEMPO-] button to adjust the tempo of the playback demo.