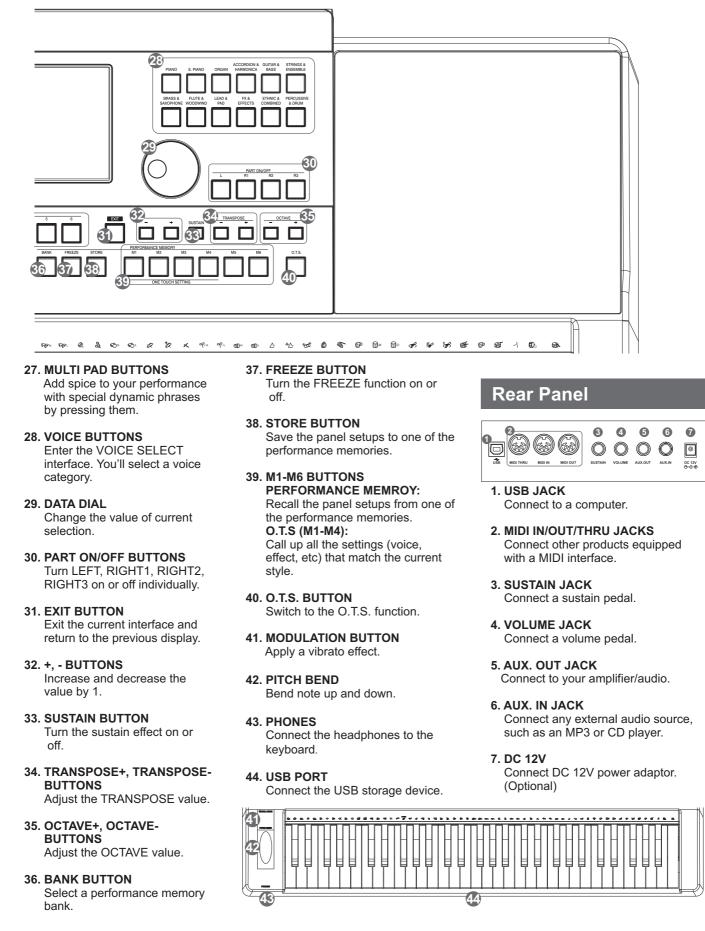

#### 1. Voice

Display voice name and octave data of each part. (Right1, Right2, Right3, Left)

How to select the voice for each part?

- For example:
- 1. Pressing anywhere in the R1 display area makes the R1 part selected.
- 2. Pressing again will call up the Voice Selection display. Now, you can select the voice for R1.

#### 2. Style&Song

Display the currently selected style name, for example "8Beat Ballad". Pressing this name will call up the Style Selection.

Pressing song tab will display the currently selected song name, for example "Brahms Waltz". Pressing this name will call up the Song Selection display.

#### 3. Performance

Display the currently selected performance name. Pressing this name will call up the Performance Selection display.

#### 4. Chord

- Display the chord name and related information.
- A. Chord Name
- B. Chord Mode
- C. Split

#### 5. Shortcut to setup pages

- Pressing "Split Point" will call up the Split Setting quickly.
   Pressing "Effect" will call up the Effect Setting quickly.
- Pressing "Controllers" will call up the Controllers display quickly.

#### 6. Others

- The amount of transposition in semitone units.
- Current tempo.
- Current playback position.
- Current time signature.

This section contains information about setting up your instrument and preparing to play. Please go through this section carefully before turning the power on.