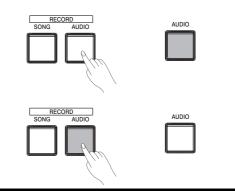

START/ STOP

 $\oplus$ 

100

75

 Press the [RECORD SONG] and [EFFECT ON/OFF] buttons simultaneously to call up the Recording Display. A blank song ("New Song") is called up for recording. The LED of [RECORD SONG] is flashing that means it is in the recording standby mode.

SONG

START/ STOP

RECORD SONG AUDIO

- **2.** Press the [PLAY/STOP] button or play the keyboard to start recording. The LED of [RECORD SONG] will light up.
- **3.** Press the "STOP" button on the Recording Display or press the [RECORD SONG] button to stop recording and call up soft keyboard display. The LED of [RECORD SONG] will be turned off.
- 4. Enter the new name and press "OK" to save the new user song.

# **Recording Your Performance as Audio**

You can record your performance as CD quality audio file to a USB device.

- 1. Please connect your USB storage device drive to the keyboard.
- **2.** Press the [RECORD AUDIO] button to start recording your performance. The LED of [RECORD AUDIO] will light up.
- **3.** Press the [RECORD AUDIO] button again to stop recording your performance and call up soft keyboard display. The LED of [RECORD AUDIO] will be turned off.

- **3.** Enter the name and press "OK" to save the audio file you just recorded.
- 4. Press the [PLAY/STOP] button to play the recorded audio song.

For details see Audio Recording.