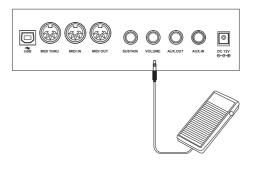

### **Connecting a Volume Pedal**

An optional volume control can be plugged into the volume jack for adjusting the volume of sound.

2013

7

75