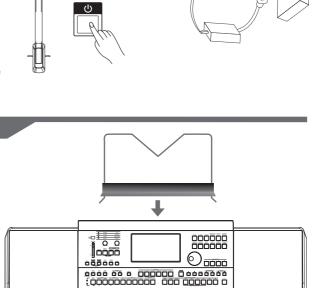

#### **Power Supply**

- 1. Move the MASTER VOLUME slider downwards to set the minimum volume level.
- 2. Connect the AC/DC adaptor to the power supply jack.
- **3.** Plug the AC/DC adaptor into an AC outlet.
- 4. Turn the power ON. The LCD on the panel will light up.

### Setting a Music Stand

The instrument is supplied with a music stand that can be attached to the instrument by inserting it into the slot at the rear of the panel.

00

O

O