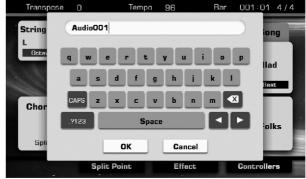

#### 4. File Selecting

Select the desired file by pressing the file name on the current page.

When you name or rename a file or a folder, you should call up soft keyboard display.

1. Deleting characters:

Press the delete button.

2. Moving the cursor:

Press the right or left cursor button.

3. Entering capital characters:

Press the CAPS button, the capital characters will be displayed.

4. Entering space:

Press the space button.

5. Entering numbers or marks:

Press the numbers button, the numbers and marks will be displayed. Enter the number or mark by pressing its button.

Press the OK button to actually enter the new name and return to the previous display.

Press the CANCEL button to canel operations and return to the previous display.

Piano

E.Pian

Organ &

Voice

| R1 | R2 | R3

Flute &

Lead &

- **3.** Enter the name and press "OK" to save the audio file you just recorded.
- 4. Press the [PLAY/STOP] button to play the recorded audio song.

For details see Audio Recording.