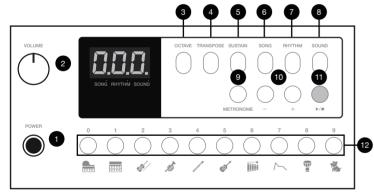

# 1. Operation

Press this button to turn Power on or off.

Note: In order to save energy, the instrument will automatically shut down after 30 minutes of not being used. You can turn off the power protection by using a

- 2 Turn this knob clockwise to increase or counter-clockwise to decrease the output volume.
- 3 Press this button and use the + or (10) buttons to set the keyboard octave range.

Note: 3 seconds of not pressing either of the + and - buttons will set the + and - buttons back to the Sound, Rhythm or Song content selection mode.

4 Press this button and use the + or - (10) buttons to set the keyboard transpose amount.

Note: 3 seconds of not pressing either of the + and - buttons will set the + and - buttons back to the Sound, Rhythm or Song content selection mode.

- 5 Press this button to turn the sound Sustain on or off.
- 6 ~ 8 Press any of these buttons to enter the labelled mode.
- 9 Press this button to start or stop Metronome.
- 10 Press either of these buttons to select the next or previous Sound, Rhythm or Song content, depending on the current selected mode. Combined with other buttons, these buttons also changes various parameters.
- 1 Press this button to start or stop the current selected Rhythm or Song.

Note: Under the default Sound mode, Rhythm gets played back.

12 Under the default Sound mode, these buttons select the labelled instrument Sound. To press the same button repeatedly will select the next Sound slot in the labelled Sound category. Under Rhythm or Song mode, these buttons work as number input keys and let you access the desired Rhythm or Song content by entering the content number.

Note: When inputting a 1-digit number or 2-digit, type the number and wait for a few seconds till it's recognised by the keyboard.