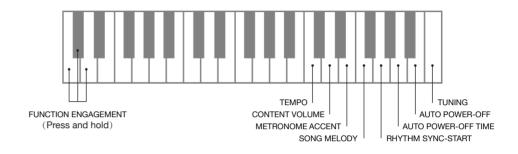

### 4. Function

Press and hold C1, C#1 and D1 keys at the same time to engage Function parameter access. Release the keys to disengage Function.

| No. | PARAMETER           | RANGE                         | DESCRIPTION                                                                                             |
|-----|---------------------|-------------------------------|---------------------------------------------------------------------------------------------------------|
| 1   | TEMPO               | 30 - 280 (BPM)                | Press this key and then use + & - buttons to adjust tempo for Metronome, Rhythm and Song.               |
| 2   | CONTENT VOLUME      | 0 - 15                        | Press this key and then use + & - buttons to adjust volume for Metronome, Rhythm and Song.              |
| 3   | METRONOME ACCENT    | 0 - 16                        | Press this key and then use + & - buttons to change the accent for Metronome.                           |
| 4   | SONG MELODY         | On, off                       | Press this key to turn the Song main melody track on and off alternately for practicing.                |
| 5   | RHYTHM SYNC-START   | On, off                       | Press this key to turn Sync-start on and off alternately. *                                             |
| 6   | AUTO POWER-OFF TIME | 5, 10, 15, 30, 60, 120 (mins) | Press this key to set the duration for which there is no input until the power turns off automatically. |
| 7   | AUTO POWER-OFF      | On, off                       | Press this key to engage and disengage the auto-power off alternately.                                  |
| 8   | TUNING              | -50 ~ +50 (cents)             | Press this key and then use + & - buttons to change the keyboard tuning by a cent step.                 |