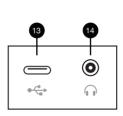

### 2. Back & Bottom Panels

- 13 USB Power Input: For connecting an USB-C cable to power the keyboard
- A Phones Output: For connecting headphones or earphones
- 15 Battery Compartment: For installing 4 x AA batteries to power the keyboard