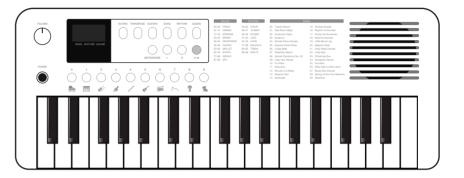

|              | ınd List                   |  |  |
|--------------|----------------------------|--|--|
| PIA          | · · ·                      |  |  |
| 0            | Acoustic Grand Piano       |  |  |
| 1            | Bright Acoustic Piano      |  |  |
| 2            | Honky-tonk Piano           |  |  |
| 3            | Chorused Piano             |  |  |
| 4            | Harpsichord                |  |  |
| 5            | Clavichord                 |  |  |
| 6            | Metal Piano                |  |  |
| OR           | GAN                        |  |  |
| 7            | Hammond Organ              |  |  |
| 8            | Percussive Organ           |  |  |
| 9            | Church Organ               |  |  |
| 10           | Reed Organ                 |  |  |
| 11           | Accordian                  |  |  |
| 12 Harmonica |                            |  |  |
| STF          | RINGS                      |  |  |
| 13           | Violin                     |  |  |
| 14           | Viola                      |  |  |
| 15           | Cello                      |  |  |
| 16           | Contrabass                 |  |  |
| 17           | Pizzicato Strings          |  |  |
| 18           | Orchestral Harp            |  |  |
| 19           | Electronic String Ensemble |  |  |
| BRA          | ASS                        |  |  |
| 20           | Trumpet                    |  |  |
| 21           | Trombone                   |  |  |
| 22           | Tuba                       |  |  |
| 23           | Muted Trumpet              |  |  |
| 24           | French Horn                |  |  |
| 25           | Synth Brass 1              |  |  |
| WO           | ODWIND                     |  |  |
| 26           | Sax                        |  |  |
| 27           | Oboe                       |  |  |

| 28     | English Horn            |  |  |
|--------|-------------------------|--|--|
| 29     | Bassoon                 |  |  |
| 30     | Clarinet                |  |  |
| 31     | Piccolo                 |  |  |
| 32     | Flute                   |  |  |
| 33     | Bottle Blow             |  |  |
| 34     | Ocarina                 |  |  |
| 35     | Bass Oboe               |  |  |
| GUI    | TAR                     |  |  |
| 36     | Acoustic Guitar (nylon) |  |  |
| 37     | Acoustic Guitar (steel) |  |  |
| 38     | Electric Guitar (jazz)  |  |  |
| 39     | Electric Guitar (clean) |  |  |
| 40     | Overdriven Guitar       |  |  |
| 41     | Guitar Harmonics        |  |  |
| 42     | Acoustic Bass           |  |  |
| 43     | Electric Bass (finger)  |  |  |
| 44     | Electric Bass (pick)    |  |  |
| 45     | Fretless Bass           |  |  |
| 46     | Slap Bass 1             |  |  |
| 47     | Slap Bass 2             |  |  |
| 48     | Synth Bass 1            |  |  |
| 49     | 9 Synth Bass 2          |  |  |
| MALLET |                         |  |  |
| 50     | Celesta                 |  |  |
| 51     | Glockenspiel            |  |  |
| 52     | Music box               |  |  |
| 53     | Vibraphone              |  |  |
| 54     | Marimba                 |  |  |
| 55     | Xylophone               |  |  |
| 56     | Tubular Bells           |  |  |
| 57     | Tinkle Bell             |  |  |
| 58     | Agogo                   |  |  |
| 59     | 9 Woodblock             |  |  |

| SYN | NTH                    |  |
|-----|------------------------|--|
| 60  | Choir Aahs             |  |
| 61  | Voice Oohs             |  |
| 62  | Lead 1                 |  |
| 63  | Lead 2                 |  |
| 64  | Pad 1                  |  |
| 65  | Pad 2                  |  |
| 66  | Lead 3                 |  |
| 67  | Psychedelic Synth Lead |  |
| 68  | Vibraphone Synth Lead  |  |
| 69  | Marimba Synth Lead     |  |
| 70  | Wind FX                |  |
| 71  | Clarinet FX            |  |
| 72  | Crystal FX             |  |
| 73  | Environmental Lead     |  |
| 74  | Orchestra Lead         |  |
| 75  | Bass Lead              |  |
| 76  | East Nation Pad        |  |
| WO  | RLD                    |  |
| 77  | Dulcimer               |  |
| 78  | Shakuhachi             |  |
| 79  | Sitar                  |  |
| 80  | Banjo                  |  |
| 81  | Shamisen               |  |
| 82  | Koto                   |  |
| 83  | Kalimba                |  |
| 84  | Bagpipe                |  |
|     | Shanai                 |  |
| 86  | Taiko Drum             |  |
| SFX |                        |  |
| 87  | Dog                    |  |
| 88  | Cat                    |  |
| 89  | Cow                    |  |
| 90  | Horse                  |  |

| 91 | Bird Tweet     |  |
|----|----------------|--|
| 92 | Orchestra Hit  |  |
| 93 | Rain           |  |
| 94 | Thunder        |  |
| 95 | Seashore       |  |
| 96 | Telephone Ring |  |
| 97 | Helicopter     |  |
| 98 | Applause       |  |
| 99 | Gunshot        |  |
|    |                |  |

| Rhy    | thm list      |  |  |
|--------|---------------|--|--|
| 8 BI   | EAT           |  |  |
| 0      | 8 Beat 1      |  |  |
| 1      | 8 Beat 2      |  |  |
| 2      | 8 Beat 3      |  |  |
| 3      | 8 Beat 4      |  |  |
| 4      | Dance         |  |  |
| 5      | Rock Dance    |  |  |
| 16 E   | BEAT          |  |  |
| 6      | 16 Beat 1     |  |  |
| 7      | 16 Beat 2     |  |  |
| 8      | 16 Beat 3     |  |  |
| 9      | 16 Beat 4     |  |  |
| 10     | 16 Beat 5     |  |  |
| 11     | 16 Beat 6     |  |  |
| 12     | 16 Beat 7     |  |  |
| 13     | 16 Accent 1   |  |  |
| 14     | 10710001112   |  |  |
| 15     | 16 Ballad 1   |  |  |
| 16     | 16 Ballad 2   |  |  |
| 17     | 16 Funk       |  |  |
| 18     | 16 Ride       |  |  |
| 19     | 16 Rock 1     |  |  |
| 20     | 16 Rock 2     |  |  |
| 21     | 16 Rock 3     |  |  |
|        | Funk          |  |  |
| 23     | Heavy Ballad  |  |  |
|        | Power Funk 1  |  |  |
| 25     | R&B 1         |  |  |
| 26     |               |  |  |
| 27     |               |  |  |
| ETHNIC |               |  |  |
| 28     | Bolero        |  |  |
| 29     | Brit Rhumba 1 |  |  |
| 30     | Brit Rhumba 2 |  |  |
| 31     | Calypso       |  |  |

| 33 Jorpo 34 Lambada 35 Mambo 1 36 Mambo 2 37 March 1 38 March 2 39 Merengue 1 40 Oriental 1 41 Oriental 2 42 Polka 43 Power Polka 44 Rhumba 1 45 Rhumba 2 46 Tango JAZZ 47 Jazz Ride 1 48 Jazz Ride 2 49 Jazz Ride 3 50 Jazz Shuffle 1 51 Jazz Shuffle 1 51 Jazz Waltz 1 53 Jazz Waltz 2 LATIN 54 8 Latin 55 16 Latin 1 56 16 Latin 2 57 16 Latin 3 58 16 Latin 4 59 16 Latin 5 60 Bossa 1 61 Bossa 2 62 Heavy Latin 1 63 Heavy Latin 2 64 Heavy Latin 3 65 Heavy Latin 4 | 32   | Ethnic Rock   |  |  |
|---------------------------------------------------------------------------------------------------------------------------------------------------------------------------------------------------------------------------------------------------------------------------------------------------------------------------------------------------------------------------------------------------------------------------------------------------------------------------|------|---------------|--|--|
| 35 Mambo 1 36 Mambo 2 37 March 1 38 March 2 39 Merengue 1 40 Oriental 1 41 Oriental 2 42 Polka 43 Power Polka 44 Rhumba 1 45 Rhumba 2 46 Tango  JAZZ 47 Jazz Ride 1 48 Jazz Ride 2 49 Jazz Ride 3 50 Jazz Shuffle 1 51 Jazz Shuffle 2 52 Jazz Waltz 1 53 Jazz Waltz 2  LATIN 54 8 Latin 55 16 Latin 1 56 16 Latin 2 57 16 Latin 3 58 16 Latin 4 59 16 Latin 5 60 Bossa 1 61 Bossa 2 62 Heavy Latin 1 63 Heavy Latin 2 64 Heavy Latin 2                                    | 33   |               |  |  |
| 36 Mambo 2 37 March 1 38 March 2 39 Merengue 1 40 Oriental 1 41 Oriental 2 42 Polka 43 Power Polka 44 Rhumba 1 45 Rhumba 2 46 Tango  JAZZ 47 Jazz Ride 1 48 Jazz Ride 2 49 Jazz Ride 3 50 Jazz Shuffle 1 51 Jazz Shuffle 2 52 Jazz Waltz 1 53 Jazz Waltz 2 LATIN 54 8 Latin 55 16 Latin 1 56 16 Latin 2 57 16 Latin 3 58 16 Latin 4 59 16 Latin 5 60 Bossa 1 61 Bossa 2 62 Heavy Latin 1 63 Heavy Latin 2                                                                 | 34   | · ·           |  |  |
| 37 March 1 38 March 2 39 Merengue 1 40 Oriental 1 41 Oriental 2 42 Polka 43 Power Polka 44 Rhumba 1 45 Rhumba 2 46 Tango  JAZZ 47 Jazz Ride 1 48 Jazz Ride 2 49 Jazz Ride 3 50 Jazz Shuffle 1 51 Jazz Shuffle 1 53 Jazz Waltz 1 53 Jazz Waltz 2  LATIN 54 8 Latin 55 16 Latin 1 56 16 Latin 2 57 16 Latin 3 58 16 Latin 4 59 16 Latin 5 60 Bossa 1 61 Bossa 2 62 Heavy Latin 1 63 Heavy Latin 2 64 Heavy Latin 2                                                          | 35   | Mambo 1       |  |  |
| 38 March 2 39 Merengue 1 40 Oriental 1 41 Oriental 2 42 Polka 43 Power Polka 44 Rhumba 1 45 Rhumba 2 46 Tango  JAZZ 47 Jazz Ride 1 48 Jazz Ride 2 49 Jazz Ride 3 50 Jazz Shuffle 1 51 Jazz Shuffle 2 52 Jazz Waltz 1 53 Jazz Waltz 2  LATIN 54 8 Latin 55 16 Latin 1 56 16 Latin 2 57 16 Latin 3 58 16 Latin 4 59 16 Latin 5 60 Bossa 1 61 Bossa 2 62 Heavy Latin 2 64 Heavy Latin 3                                                                                      | 36   | Mambo 2       |  |  |
| 39 Merengue 1 40 Oriental 1 41 Oriental 2 42 Polka 43 Power Polka 44 Rhumba 1 45 Rhumba 2 46 Tango  JAZZ 47 Jazz Ride 1 48 Jazz Ride 2 49 Jazz Ride 3 50 Jazz Shuffle 1 51 Jazz Shuffle 2 52 Jazz Waltz 1 53 Jazz Waltz 2  LATIN 54 8 Latin 55 16 Latin 1 56 16 Latin 2 57 16 Latin 3 58 16 Latin 4 59 16 Latin 5 60 Bossa 1 61 Bossa 2 62 Heavy Latin 2 64 Heavy Latin 3                                                                                                 | 37   | March 1       |  |  |
| 40 Oriental 1 41 Oriental 2 42 Polka 43 Power Polka 44 Rhumba 1 45 Rhumba 2 46 Tango  JAZZ 47 Jazz Ride 1 48 Jazz Ride 2 49 Jazz Ride 3 50 Jazz Shuffle 1 51 Jazz Shuffle 2 52 Jazz Waltz 1 53 Jazz Waltz 2  LATIN 54 8 Latin 55 16 Latin 1 56 16 Latin 2 57 16 Latin 3 58 16 Latin 4 59 16 Latin 5 60 Bossa 1 61 Bossa 2 62 Heavy Latin 2 64 Heavy Latin 3                                                                                                               | 38   | March 2       |  |  |
| 41 Oriental 2 42 Polka 43 Power Polka 44 Rhumba 1 45 Rhumba 2 46 Tango  JAZZ 47 Jazz Ride 1 48 Jazz Ride 2 49 Jazz Ride 3 50 Jazz Shuffle 1 51 Jazz Shuffle 2 52 Jazz Waltz 1 53 Jazz Waltz 2  LATIN 54 8 Latin 55 16 Latin 1 56 16 Latin 2 57 16 Latin 3 58 16 Latin 4 59 16 Latin 5 60 Bossa 1 61 Bossa 2 62 Heavy Latin 2 64 Heavy Latin 3                                                                                                                             | 39   | Merengue 1    |  |  |
| 42 Polka 43 Power Polka 44 Rhumba 1 45 Rhumba 2 46 Tango  JAZZ 47 Jazz Ride 1 48 Jazz Ride 2 49 Jazz Ride 3 50 Jazz Shuffle 1 51 Jazz Shuffle 2 52 Jazz Waltz 1 53 Jazz Waltz 2  LATIN 54 8 Latin 55 16 Latin 1 56 16 Latin 2 57 16 Latin 3 58 16 Latin 4 59 16 Latin 5 60 Bossa 1 61 Bossa 2 62 Heavy Latin 1 63 Heavy Latin 2 64 Heavy Latin 3                                                                                                                          | 40   | Oriental 1    |  |  |
| 43 Power Polka 44 Rhumba 1 45 Rhumba 2 46 Tango  JAZZ  47 Jazz Ride 1 48 Jazz Ride 2 49 Jazz Ride 3 50 Jazz Shuffle 1 51 Jazz Shuffle 2 52 Jazz Waltz 1 53 Jazz Waltz 2  LATIN 54 8 Latin 55 16 Latin 1 56 16 Latin 2 57 16 Latin 3 58 16 Latin 4 59 16 Latin 5 60 Bossa 1 61 Bossa 2 62 Heavy Latin 1 63 Heavy Latin 2 64 Heavy Latin 3                                                                                                                                  | 41   | Oriental 2    |  |  |
| 44 Rhumba 1 45 Rhumba 2 46 Tango  JAZZ 47 Jazz Ride 1 48 Jazz Ride 2 49 Jazz Ride 3 50 Jazz Shuffle 1 51 Jazz Shuffle 2 52 Jazz Waltz 1 53 Jazz Waltz 2  LATIN 54 8 Latin 55 16 Latin 1 56 16 Latin 2 57 16 Latin 3 58 16 Latin 4 59 16 Latin 5 60 Bossa 1 61 Bossa 2 62 Heavy Latin 2 64 Heavy Latin 3                                                                                                                                                                   | 42   | Polka         |  |  |
| 45 Rhumba 2 46 Tango  JAZZ  47 Jazz Ride 1 48 Jazz Ride 2 49 Jazz Ride 3 50 Jazz Shuffle 1 51 Jazz Shuffle 2 52 Jazz Waltz 1 53 Jazz Waltz 2  LATIN 54 8 Latin 55 16 Latin 1 56 16 Latin 2 57 16 Latin 3 58 16 Latin 4 59 16 Latin 5 60 Bossa 1 61 Bossa 2 62 Heavy Latin 1 63 Heavy Latin 2 64 Heavy Latin 3                                                                                                                                                             | 43   | Power Polka   |  |  |
| 46 Tango  JAZZ  47 Jazz Ride 1  48 Jazz Ride 2  49 Jazz Ride 3  50 Jazz Shuffle 1  51 Jazz Shuffle 2  52 Jazz Waltz 1  53 Jazz Waltz 2  LATIN  54 8 Latin  55 16 Latin 1  56 16 Latin 2  57 16 Latin 3  58 16 Latin 4  59 16 Latin 5  60 Bossa 1  61 Bossa 2  62 Heavy Latin 1  63 Heavy Latin 2  64 Heavy Latin 3                                                                                                                                                        | 44   |               |  |  |
| JAZZ  47  Jazz Ride 1  48  Jazz Ride 2  49  Jazz Ride 3  50  Jazz Shuffle 1  51  Jazz Shuffle 2  52  Jazz Waltz 1  53  Jazz Waltz 2  LATIN  54  8  Latin  55  16  Latin 1  56  16  Latin 2  57  16  Latin 3  58  16  Latin 4  59  16  Latin 5  60  Bossa 1  61  Bossa 2  62  Heavy Latin 1  63  Heavy Latin 2  64  Heavy Latin 3                                                                                                                                          | 45   | Rhumba 2      |  |  |
| 47 Jazz Ride 1 48 Jazz Ride 2 49 Jazz Ride 3 50 Jazz Shuffle 1 51 Jazz Shuffle 2 52 Jazz Waltz 1 53 Jazz Waltz 2  LATIN 54 8 Latin 55 16 Latin 1 56 16 Latin 2 57 16 Latin 3 58 16 Latin 4 59 16 Latin 5 60 Bossa 1 61 Bossa 2 62 Heavy Latin 1 63 Heavy Latin 2 64 Heavy Latin 3                                                                                                                                                                                         | 46   | Tango         |  |  |
| 48 Jazz Ride 2 49 Jazz Ride 3 50 Jazz Shuffle 1 51 Jazz Shuffle 2 52 Jazz Waltz 1 53 Jazz Waltz 2  LATIN 54 8 Latin 55 16 Latin 1 56 16 Latin 2 57 16 Latin 3 58 16 Latin 4 59 16 Latin 5 60 Bossa 1 61 Bossa 2 62 Heavy Latin 1 63 Heavy Latin 2 64 Heavy Latin 3                                                                                                                                                                                                        | JAZZ |               |  |  |
| 49 Jazz Ride 3 50 Jazz Shuffle 1 51 Jazz Shuffle 2 52 Jazz Waltz 1 53 Jazz Waltz 2  LATIN 54 8 Latin 55 16 Latin 1 56 16 Latin 2 57 16 Latin 3 58 16 Latin 4 59 16 Latin 5 60 Bossa 1 61 Bossa 2 62 Heavy Latin 1 63 Heavy Latin 2 64 Heavy Latin 3                                                                                                                                                                                                                       | 47   |               |  |  |
| 50 Jazz Shuffle 1 51 Jazz Shuffle 2 52 Jazz Waltz 1 53 Jazz Waltz 2  LATIN 54 8 Latin 55 16 Latin 1 56 16 Latin 2 57 16 Latin 3 58 16 Latin 4 59 16 Latin 5 60 Bossa 1 61 Bossa 2 62 Heavy Latin 1 63 Heavy Latin 2 64 Heavy Latin 3                                                                                                                                                                                                                                      | 48   | Jazz Ride 2   |  |  |
| 51 Jazz Shuffle 2 52 Jazz Waltz 1 53 Jazz Waltz 2  LATIN 54 8 Latin 55 16 Latin 1 56 16 Latin 2 57 16 Latin 3 58 16 Latin 4 59 16 Latin 5 60 Bossa 1 61 Bossa 2 62 Heavy Latin 1 63 Heavy Latin 2 64 Heavy Latin 3                                                                                                                                                                                                                                                        | 49   |               |  |  |
| 52 Jazz Waltz 1 53 Jazz Waltz 2 LATIN 54 8 Latin 55 16 Latin 1 56 16 Latin 2 57 16 Latin 3 58 16 Latin 4 59 16 Latin 5 60 Bossa 1 61 Bossa 2 62 Heavy Latin 1 63 Heavy Latin 2 64 Heavy Latin 3                                                                                                                                                                                                                                                                           | 50   |               |  |  |
| 53 Jazz Waltz 2 LATIN  54 8 Latin  55 16 Latin 1  56 16 Latin 2  57 16 Latin 3  58 16 Latin 4  59 16 Latin 5  60 Bossa 1  61 Bossa 2  62 Heavy Latin 1  63 Heavy Latin 2  64 Heavy Latin 3                                                                                                                                                                                                                                                                                | 51   |               |  |  |
| LATIN  54 8 Latin  55 16 Latin 1  56 16 Latin 2  57 16 Latin 3  58 16 Latin 4  59 16 Latin 5  60 Bossa 1  61 Bossa 2  62 Heavy Latin 1  63 Heavy Latin 2  64 Heavy Latin 3                                                                                                                                                                                                                                                                                                | 52   | Jazz Waltz 1  |  |  |
| 54 8 Latin 55 16 Latin 1 56 16 Latin 2 57 16 Latin 3 58 16 Latin 4 59 16 Latin 5 60 Bossa 1 61 Bossa 2 62 Heavy Latin 1 63 Heavy Latin 2 64 Heavy Latin 3                                                                                                                                                                                                                                                                                                                 |      |               |  |  |
| 55 16 Latin 1 56 16 Latin 2 57 16 Latin 3 58 16 Latin 4 59 16 Latin 5 60 Bossa 1 61 Bossa 2 62 Heavy Latin 1 63 Heavy Latin 2 64 Heavy Latin 3                                                                                                                                                                                                                                                                                                                            | LAT  | IN            |  |  |
| 56 16 Latin 2<br>57 16 Latin 3<br>58 16 Latin 4<br>59 16 Latin 5<br>60 Bossa 1<br>61 Bossa 2<br>62 Heavy Latin 1<br>63 Heavy Latin 2<br>64 Heavy Latin 3                                                                                                                                                                                                                                                                                                                  | 54   | 8 Latin       |  |  |
| 57 16 Latin 3 58 16 Latin 4 59 16 Latin 5 60 Bossa 1 61 Bossa 2 62 Heavy Latin 1 63 Heavy Latin 2 64 Heavy Latin 3                                                                                                                                                                                                                                                                                                                                                        | 55   | 16 Latin 1    |  |  |
| 58 16 Latin 4 59 16 Latin 5 60 Bossa 1 61 Bossa 2 62 Heavy Latin 1 63 Heavy Latin 2 64 Heavy Latin 3                                                                                                                                                                                                                                                                                                                                                                      | 56   | 16 Latin 2    |  |  |
| 59 16 Latin 5 60 Bossa 1 61 Bossa 2 62 Heavy Latin 1 63 Heavy Latin 2 64 Heavy Latin 3                                                                                                                                                                                                                                                                                                                                                                                    | 57   | 16 Latin 3    |  |  |
| 60 Bossa 1 61 Bossa 2 62 Heavy Latin 1 63 Heavy Latin 2 64 Heavy Latin 3                                                                                                                                                                                                                                                                                                                                                                                                  | 58   | 16 Latin 4    |  |  |
| 61 Bossa 2 62 Heavy Latin 1 63 Heavy Latin 2 64 Heavy Latin 3                                                                                                                                                                                                                                                                                                                                                                                                             | 59   | 16 Latin 5    |  |  |
| 62 Heavy Latin 1 63 Heavy Latin 2 64 Heavy Latin 3                                                                                                                                                                                                                                                                                                                                                                                                                        | 60   | Bossa 1       |  |  |
| 63 Heavy Latin 2<br>64 Heavy Latin 3                                                                                                                                                                                                                                                                                                                                                                                                                                      | -    | Bossa 2       |  |  |
| 64 Heavy Latin 3                                                                                                                                                                                                                                                                                                                                                                                                                                                          | 62   |               |  |  |
|                                                                                                                                                                                                                                                                                                                                                                                                                                                                           | 63   | Heavy Latin 2 |  |  |
| 65   Heavy Latin 4                                                                                                                                                                                                                                                                                                                                                                                                                                                        | 64   | Heavy Latin 3 |  |  |
|                                                                                                                                                                                                                                                                                                                                                                                                                                                                           | 65   |               |  |  |

|                  | 1                |  |  |
|------------------|------------------|--|--|
| 66               | Heavy Latin 5    |  |  |
| 67               | Pop Samba 1      |  |  |
| 68               | Power Latin 1    |  |  |
| 69               | Power Samba 1    |  |  |
| 70               | Power Samba 2    |  |  |
| 71               | Power Samba 3    |  |  |
| 72               | Rock Latin 1     |  |  |
| 73               | Rock Latin 2     |  |  |
| 74               | Salsa            |  |  |
| 75               | Samba            |  |  |
|                  | Soft Bossa       |  |  |
| SHI              | JFFLE            |  |  |
| 77               | 6/8 Beat         |  |  |
| 78               | 6/8 Rock         |  |  |
| 79               | Shuffle 1        |  |  |
| 80               | Shuffle 2        |  |  |
| 81               | Shuffle 3        |  |  |
|                  | Shuffle 4        |  |  |
| 83               | Chamber Pop      |  |  |
|                  | Ethnic Shuffle 1 |  |  |
| 85               | Ethnic Shuffle 2 |  |  |
| 86               | Ethnic Shuffle 3 |  |  |
| 87               | Ethnic Shuffle 4 |  |  |
| 88               | Ethnic Shuffle 5 |  |  |
| 89               | Latin Shuffle    |  |  |
| TRI              | BAL              |  |  |
| 90               | 8 Tribal         |  |  |
| 91               | 16 Tribal 1      |  |  |
| 92               | 16 Tribal 2      |  |  |
| 93               | 16 Tribal 3      |  |  |
| 94               | 16 Tribal 4      |  |  |
| 95               | 16 Tribal 5      |  |  |
| WA               | /ALTZ            |  |  |
| 96               | Waltz Ride       |  |  |
| 97               | Power Waltz 1    |  |  |
| 98               | Power Waltz 2    |  |  |
| 99 Power Waltz 3 |                  |  |  |

| Song List  0 Turkish March |                                  |  |  |
|----------------------------|----------------------------------|--|--|
| 1                          |                                  |  |  |
| 2                          | Red River Valley American Patrol |  |  |
| 2<br>3                     | Susanna                          |  |  |
| ა<br>4                     | Mozart Piano Sonata              |  |  |
| <del>4</del><br>5          | Soprani Smile Polka              |  |  |
| ე<br>6                     | <u> </u>                         |  |  |
| о<br>7                     | Jingle Bells                     |  |  |
|                            | Radetzky March                   |  |  |
| 8                          | Mozart Symphony No. 40           |  |  |
| 9                          | Clap Your Hands                  |  |  |
| 10                         | Fur Elise                        |  |  |
| 11                         | Katyusha                         |  |  |
| 12                         | Minuet in G Major                |  |  |
| 13                         | Espana Cani                      |  |  |
| 14                         | Serenade                         |  |  |
| 15                         | Yankee Doodle                    |  |  |
| 16                         | Rhythm of the Rain               |  |  |
| 17                         | Frosty the Snowman               |  |  |
| 18                         | Blue the Danube                  |  |  |
| 19                         | Little Brown Jig                 |  |  |
| 20                         | Babylon River                    |  |  |
| 21                         | Polly Wolly Doodle               |  |  |
| 22                         | Long Ago                         |  |  |
| 23                         | Christmas Eve                    |  |  |
| 24                         | Hungarian Dance                  |  |  |
| 25                         | Fountain                         |  |  |
| 26                         | Mary Had a Little Lamb           |  |  |
| 27                         | Music Box Dancer                 |  |  |
| 28                         | Spring of the Four Seasons       |  |  |
| 29                         | Destinies                        |  |  |