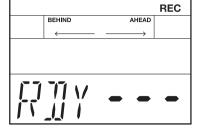

### Prepare recording

- Press the [SONG/REC] button for 2 seconds to enter the Recordprepare mode, the light of the [SONG/REC] button start flashing.
   Use the [<]/[>] button or turn the [DIAL] to select a user song to save the recording.
- 2. Press the [START/STOP] button, the LCD displays "RDY---". It means recording is on standby. If you want to exit the record mode, press the [SONG]/ [KIT] button.

### Start / Stop Recording

- When recording is on standby, you can start recording in one of these two ways:
  - Press the [START/STOP] button.
  - Strike one pad.
- 2. Recoding begins after 4 beats count-in.
- During recording, the light of the [SONG/REC] button stays lit all the time, and the LCD will display "ING xxx"; the "xxx" means measure number.
- **4.** Press the [START/STOP] button again to stop recording, and the light of the [SONG/REC] button will be off.
- **5.** After recording, the recorded song will be automatically selected. Press the [START/STOP] button to start the playback.