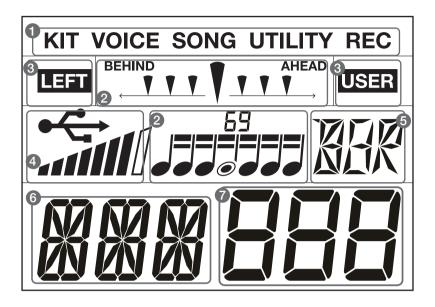

### **LCD Display**

### 1. Mode

Display the current mode, such as KIT, VOICE, SONG, and UTILITY.

### 2. Coach Mode

Display current beat accuracy and rhythm type.

### 3. The Secondary Mode

Display the secondary mode of some primary modes.

### 4. External Device and Striking Strength

Display the connected external device and current striking strength.

### 5. Pad Name

Display the current selected pad name.

### 6. Parameter Name

Display current parameter name such as volume, curve.

### 7. Parameter Value

Display current parameter value or the number of Song/Kit/Voice.