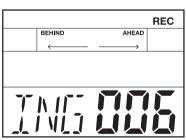

### Start / Stop Recording

- When recording is on standby, you can start recording in one of these two ways:
  - Press the [START/STOP] button.
  - Strike one pad.
- 2. Recoding begins after 4 beats count-in.
- During recording, the light of the [SONG/REC] button stays lit all the time, and the LCD will display "ING xxx"; the "xxx" means measure number.
- **4.** Press the [START/STOP] button again to stop recording, and the light of the [SONG/REC] button will be off.
- **5.** After recording, the recorded song will be automatically selected. Press the [START/STOP] button to start the playback.