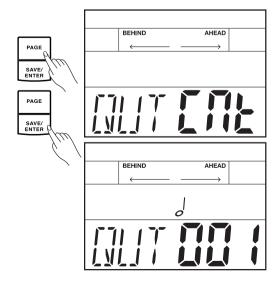

### Coach Mode Control

1. Press the [COACH] button to enter coach mode. Then repeatedly press the [PAGE] button to select a coach type.

| Coach Type  | Display | Description                                    |
|-------------|---------|------------------------------------------------|
| Quiet Count | QUT CNt | This helps to develop a good sense of time/    |
|             |         | tempo. There are 3 types of quiet mode and     |
|             |         | 5 selectable rhythm types.                     |
| Change Up   | CHG UP  | It provides 3 types of rhythm pattern to train |
|             |         | your beat accuracy. The rhythm type will       |
|             |         | change every two measures.                     |
| Beat Check  | BEA CHE | It is click accuracy practice. There are 13    |
|             |         | selectable rhythm types.                       |
| Measure     | MEA     | Turn on/off the accent sound.                  |
| Accent      |         |                                                |

### **Quiet Count**

In quiet count, the click will turn on/off every several measures to help you practice at steady timing and tempo.

- 1. Repeatedly press the [PAGE] button to select guiet count mode.
- 2. Press the [SAVE/ ENTER] button to enter quiet count mode.
- **3.** Use the [PAGE] button switch between QUT and CNT parameters. Press the [<]/[>) button or turn the [DIAL] to adjust the parameter.

### Change Up

In change up, the rhythm type will change every two measures. The practice process starts from half note, then the note value will gradually get shorter, and then gradually get longer until it returns to half note, then this process repeats. The beat indicator will flash several times on LCD just before the rhythm type changes.