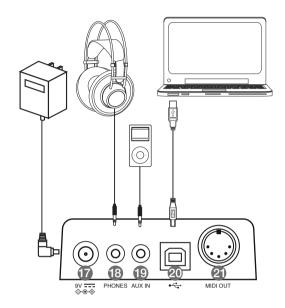

### **Side Panel (Connection)**

### Note:

To prevent malfunction and equipment failure, always turn down the volume and turn off all the units before making any connection.

### 17. POWER jack

For connecting the specified power adapter.

### 18. PHONES jack (1/8")

For connecting a pair of headphones.

### 19. AUX IN jack (1/8")

For connecting external audio player, such as an MP3. You can enjoy playing the drum along with your favorite songs.

### 20. USB MIDI Terminal

For connecting to a computer.

Note: Only for transmitting MIDI data.

### 21. MIDI OUT Terminal

For transmitting MIDI data to external MIDI device.