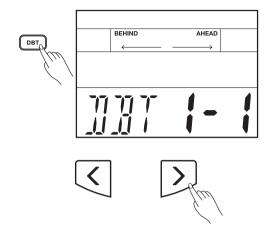

# **DBT** (Double Bass Trigger)

Normally, it is very difficult, almost impossible, for beginners to play double bass. With DBT function, double bass pedal techniques become easy to achieve. It will generate two or three continuous kick sounds when you step on the bass drum only once.

- 1. Press the [DBT] button to turn DBT function on. The [DBT] button lights up.
  - The screen will display "DBT 1-x".
- 2. Use [<]/ [>] or the [DIAL] to adjust the second trigger time. This setting will be remembered even after power off.

|     |          | Description                              |
|-----|----------|------------------------------------------|
| BEA | 1-1/1-2/ | 1=original beat, trigger once.           |
|     | 1-3/1-4  | 2=original beat/ 2, trigger once.        |
|     |          | 3=original beat/ 3, trigger twice.       |
|     |          | 4=original beat/ 4, trigger three times. |

- 3. As you play the bass drum, it will produce double bass sound.
- 4. Press the [DBT] button again to turn DBT function off.