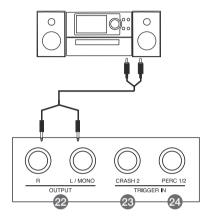

### 22. OUTPUT jack (L/MONO, R) (2 x1/4")

For connecting an audio system or amplifier. For stereo output use both the L/MONO and R jacks. For monaural output use the L/MONO jack.

### 23. CRASH 2 jack (1/4")

For connecting additional Crash 2.

### 24. PERC 1/2 jack (1/4")

For connecting the mini pads.