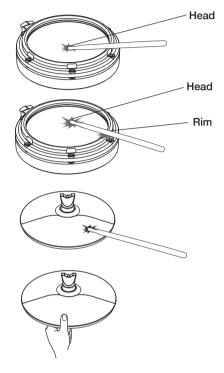

### Pad

Only the snare drum can detect both head shot and rim shot.  $\mbox{\sc Head}$  Shot

Strike only the head of the pad.

### Rim Shot

Strike the head and the rim of the pad simultaneously. Or only strike the rim of the pad.

### Cymbal

Cymbal Bow shot

Strike the middle area of the cymbal.

### Choke Play

Both Ride and Crash cymbals have cymbal choke. But hi-hat don't support cymbal choke.

Choking the crash/ride edge with the hand immediately after hitting the crash/ride mutes the crash/ride sound.