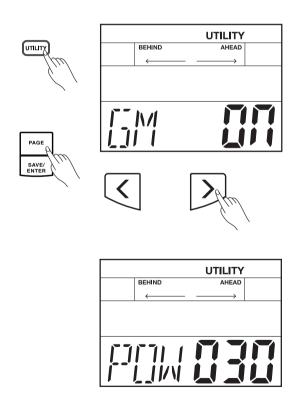

### The Drum Module Settings

You can set the drum module function.

- 1. Press the [UTILITY] button, the LCD will display the UTILITY menu.
- 2. You can repeatedly press the [PAGE] button to select a parameter and then use the [<]/[>] button or the [DIAL] to adjust the parameter value.

Module settings and their value ranges:

| Parameter | Range       | LCD Display | Description                     |
|-----------|-------------|-------------|---------------------------------|
| GM MODE   | ON/OFF      | GM XXX      | ON: The channel 10 will respond |
|           |             |             | GM drum kit.                    |
|           |             |             | OFF: The channel 10 will        |
|           |             |             | respond local drum kit.         |
| AUTO      | 30, 60 ,OFF | POW XXX     | Factory settings, approximately |
| POWER     |             |             | 30 minutes.                     |
|           |             |             | 30: Automatically turns the     |
|           |             |             | power off if no buttons or      |
|           |             |             | functions are operated for      |
|           |             |             | approximately 30 minutes.       |
|           |             |             | 60: Automatically turns the     |
|           |             |             | power off if no buttons or      |
|           |             |             | functions are operated for      |
|           |             |             | approximately 60 minutes.       |
|           |             |             | OFF: The power will not power   |
|           |             |             | off automatically.              |