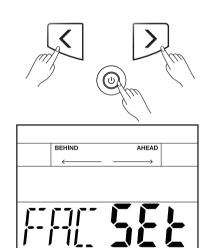

### **Factory Reset**

The module will automatically save current settings before it turns off. If you want to restore factory settings, please use the following procedure:

- 1. Press and hold the [<] and [>] buttons simultaneously, then press the [POWER] button to turn on the module.
- The LCD will temporarily display "FAC SEt" to indicate factory reset is finished.