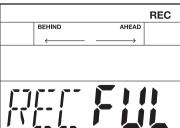

### Notes:

- 1. When the storage is used up, the LCD will temporarily display "REC FUL". Recording will stop and be saved automatically.
- 2. When you use a user kit for recording, if you change the user kit setting, this recording may not play back correctly.