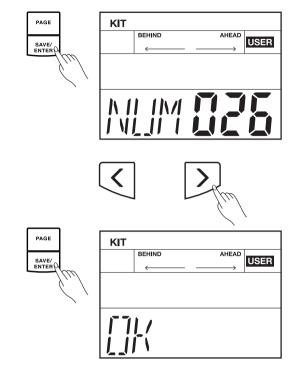

### Saving User Drum Kit

1. While in the drum kit or voice edit menu, press the [SAVE/ ENTER] button to save all changes.

- 2. Use the [<]/[>] button or turn the [DIAL] to select a user drum kit. The user kit number will flash.
- **3.** Press the [SAVE/ ENTER] button again; the LCD will display "OK", which indicates all data has been saved successfully.