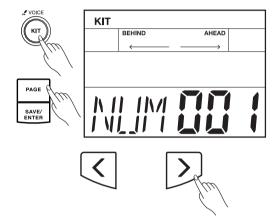

### Selecting a Drum Kit

1. Press the [KIT] button to enter the kit menu.

### **Editing Kit Parameters**

Changing the kit parameter will affect all pads, which means when you increase the volume of a drum kit, the volume of all pads will be increased.

- 1. Press the [KIT] button, the LCD will display the kit menu.
- 2. Repeatedly press the [PAGE] button to select a parameter to edit.