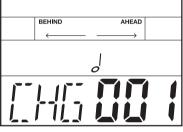

### Change Up

In change up, the rhythm type will change every two measures. The practice process starts from half note, then the note value will gradually get shorter, and then gradually get longer until it returns to half note, then this process repeats. The beat indicator will flash several times on LCD just before the rhythm type changes.

- 1. Repeatedly press the [PAGE] button to select change up mode.
- 2. Press the [SAVE/ ENTER] button to enter change up mode.
- Use the [<]/[>] button or turn the [DIAL] to select a suitable rhythm pattern.
- 4. Use the [PAGE] button to switch to score editing, then press the [<]/[>) button or turn the [DIAL] to turn score function on/ off. The default score setting is "OFF".

| Chang Up | Range   | Display | Description                                                 |
|----------|---------|---------|-------------------------------------------------------------|
| CHG      | 1~3     | CHG XXX | J=J=∏=∭⇒∭                                                   |
|          |         |         |                                                             |
|          |         |         |                                                             |
|          |         |         | ן= <b>ן</b> =∫أ]=∏                                          |
|          |         |         |                                                             |
| SCO      | ON/ OFF | SCO XXX | ON: The score setting is on. OFF: The score setting is off. |