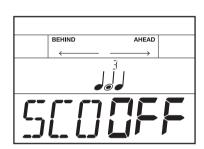

### Change Up

In change up, the rhythm type will change every two measures. The practice process starts from half note, then the note value will gradually get shorter, and then gradually get longer until it returns to half note, then this process repeats. The beat indicator will flash several times on LCD just before the rhythm type changes.

- 1. Repeatedly press the [PAGE] button to select change up mode.
- 2. Press the [SAVE/ ENTER] button to enter change up mode.
- Use the [<]/[>] button or turn the [DIAL] to select a suitable rhythm pattern.
- 4. Use the [PAGE] button to switch to score editing, then press the [<]/[>) button or turn the [DIAL] to turn score function on/ off. The default score setting is "OFF".

| Chang Up | Range   | Display | Description                                                 |
|----------|---------|---------|-------------------------------------------------------------|
| CHG      | 1~3     | CHG XXX | J=J=∏=∭⇒∭                                                   |
|          |         |         |                                                             |
|          |         |         |                                                             |
|          |         |         | ן= <b>ן</b> =∫أ]=∏                                          |
|          |         |         |                                                             |
| SCO      | ON/ OFF | SCO XXX | ON: The score setting is on. OFF: The score setting is off. |