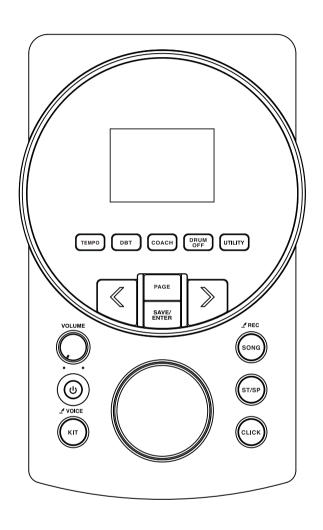

### **Front Panel**

### 1. [VOLUME] Knob

Adjust the headphones volume level.

### 2. [POWER] Button

Press this button to turn the module on/off.

### 3. [KIT/VOICE] Button

Press this button to enter kit mode. Long-press it to enter voice mode.

### 4. [SONG/REC] Button

Press this button to enter song mode. Long-press it to enter record mode.

### 5. [START/STOP] Button

Start/stop playing songs.

### 6. [CLICK] Button

Start/stop the click function; enter the click setting mode.

### 7. LCD Display

Display the names and settings information.

### 8. [TEMPO] Button

Adjust the tempo value.

# 9. [DBT] (DOUBLE BASS TRIGGER) Button Turn DBT function on/ off.

### 10. [COACH] Button

Enter coach mode.

### 11. [DRUM OFF] Button

Mute/unmute the drum part in a song.

### 12. [UTILITY] Button

Enter the utility setting mode.

### 13. [<]/[>]Button

Gradually set parameter values.

### 14. [PAGE] Button

Switch between the settings of a function.

### 15. [SAVE/ENTER] Button

Save the drum kit / pad settings.

### 16. DATA DIAL

Set parameter values.