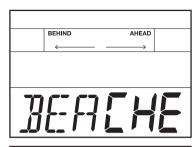

### Coach Mode Control

1. Press the [COACH] button to enter coach mode. Then repeatedly press the [PAGE] button to select a coach type.

| Coach Type  | Display | Description                                    |
|-------------|---------|------------------------------------------------|
| Quiet Count | QUT CNt | This helps to develop a good sense of time/    |
|             |         | tempo. There are 3 types of quiet mode and     |
|             |         | 5 selectable rhythm types.                     |
| Change Up   | CHG UP  | It provides 3 types of rhythm pattern to train |
|             |         | your beat accuracy. The rhythm type will       |
|             |         | change every two measures.                     |
| Beat Check  | BEA CHE | It is click accuracy practice. There are 13    |
|             |         | selectable rhythm types.                       |
| Measure     | MEA     | Turn on/off the accent sound.                  |
| Accent      |         |                                                |