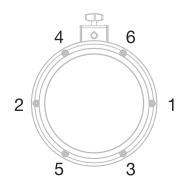

### Adjusting the Head Tension

Please adjust the head tension before you start to perform. By adjusting the head tension, you may make the pad respond to your strikes, just like playing an acoustic drum.

- Follow the order indicated in the image. Turn each tension bolt around the head little by little.
- 2. Adjust the tightness of each bolt to make the pad tension even.

### Notes:

- **1.** Always adjust each tension bolt little by little. Turning the bolts too much in one step may result in uneven pad tension.
- The head tension may change after using for some time. Adjust the head tension whenever it is necessary.