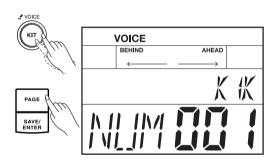

### Selecting a Drum Kit

1. Press the [KIT] button to enter the kit menu.

### Selecting a Voice

While striking the pads, you can enjoy the ensemble sound effect. If you are not satisfied with the voice of any pads, change the voice as you want.

- Press the [KIT/ VOICE] button for 2 seconds to enter the voice menu.
- 2. Strike the pad that you want to edit.

  The screen will display the name of current pad.
- **3.** While striking the pad, press the [<]/[>] button or turn the [DIAL] to select a desired voice for the pad. (Refer to *Drum Voice List*)