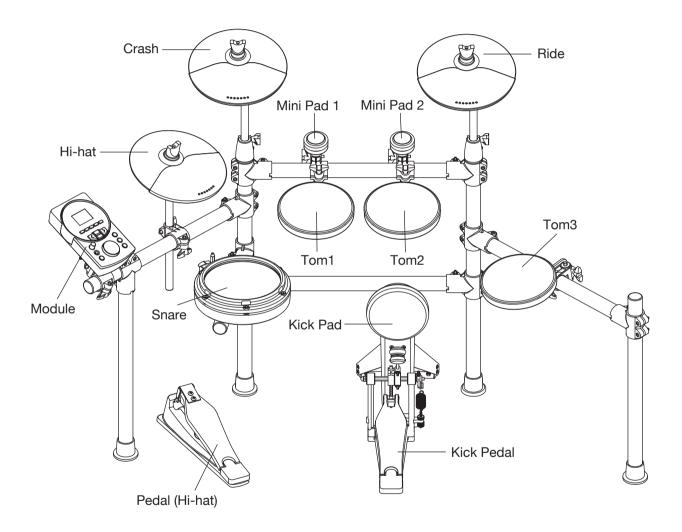

### **Connecting Pads and Pedals**

Standard configuration: Kick Pad, Kick Pedal, Snare (2-zone), Tom 1~3, Crash (with choke), Ride (with choke), Hi-hat, Pedal (Hi-hat), Mini Pad 1~2.

### Notes:

- 1. Use the provided cables to connect the pads to the Trigger Input jack on the rear panel of the module. Make sure each pad is connected to its corresponding trigger input jack.
- 2. Refer to the Setup Guide for details on assembling the drum stand, attaching the drum pads and module.