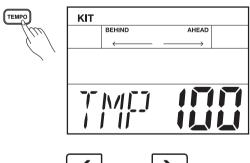

# Tempo

Press the [TEMPO] button to adjust the tempo of click and song playback.

- 1. Press the [TEMPO] button.
- 2. Use the [<]/[>] button or the [DIAL] to adjust tempo value.
- **3.** If there is no operation within 3 seconds, it will go back to previous menu automatically.

|       |        | LCD Display | Description                      |
|-------|--------|-------------|----------------------------------|
| Tempo | 30-280 | TMP xxx     | The click and song playback will |
|       |        |             | use this tempo value.            |