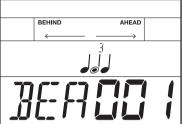

### **Beat Check**

Beat Check provides basic beat type practices to improve your playing accuracy of each beat.

- 1. Repeatedly press the [PAGE] button to select beat check mode.
- 2. Press the [SAVE/ ENTER] button to enter beat check mode.
- Use the [<]/[>] button or turn the [DIAL] to select a beat type to practice.
- 4. Use the [PAGE] button to switch to score editing, then press the [<]/[>] button or turn the [DIAL] to turn score function on/ off. The default score setting is "OFF".

| Beat check |         | Display | Description                                                                                                            |
|------------|---------|---------|------------------------------------------------------------------------------------------------------------------------|
| BEA        | 1-13    |         | אַרָּת לְּלֵּי לְלֵּי לְלֵּי הְּנֵע עְּרָע הְּתְּרָ וּנְוּנְ<br>אַרְּתָּי לְּלִי לְלֵּיִ לְלֵּי הְּנִי עַ עְּ וְנִוּנְ |
| SCO        | ON, OFF |         | ON: The score setting is on. OFF: The score setting is off.                                                            |