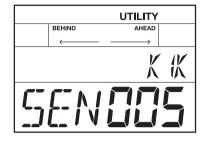

- 1. Press the [UTILITY] button, the LCD will display the UTILITY menu.
- 2. Repeatedly press the [PAGE] button to select a trigger parameter.

Trigger parameters and their value ranges:

| Parameter        | Value | LCD Display | Description                                                                                                                                                                                                                                                                                                                                                                                                                                                                                                                                                                                                                                                                                                                                                                                                                                      |
|------------------|-------|-------------|--------------------------------------------------------------------------------------------------------------------------------------------------------------------------------------------------------------------------------------------------------------------------------------------------------------------------------------------------------------------------------------------------------------------------------------------------------------------------------------------------------------------------------------------------------------------------------------------------------------------------------------------------------------------------------------------------------------------------------------------------------------------------------------------------------------------------------------------------|
| SENSITIVITY      | 1~16  | SEN XXX     | You can adjust the sensitivity of the pads to accommodate your personal playing habit. Higher sensitivity allows the pad to produce a loud volume even when played softly. Lower sensitivity will keep the pad to producing a low volume even when played forcefully.                                                                                                                                                                                                                                                                                                                                                                                                                                                                                                                                                                            |
| XTALK            | 1~8   | XTK XXX     | This setting avoids "crosstalk", which means that when you play one pad you can hear a sound coming from another pad. This can happen when two pads are installed on the same stand.  In some cases you can prevent crosstalk by increasing the distance between the two mounted pads.  For example: If you hit the snare pad and the tom 1 also sounds.  While striking the snare pad, gradually increase the "XTALK" value for the tom 1 pad until the tom 1 pad no longer sounds when you hit the snare pad. If you raise the "XTALK" higher, the tom 1 pad will be less prone to receive crosstalk from other pads.  Note: If the value is set too high, and two pads are played simultaneously, the one that is struck less forcefully may not sound. Be careful and set this parameter to the minimum value required to prevent crosstalk. |
| CURVE            | 1~6   | CUR XXX     | This setting allows you to control the relation between playing velocity (striking force) and changes in volume. Adjust this curve until the response feels as natural as possible. Refer to the CURVE description.                                                                                                                                                                                                                                                                                                                                                                                                                                                                                                                                                                                                                              |
| RETRIG<br>CANCEL | 1~16  | RTG XXX     | This setting avoids "re-triggering", which means that when you strike a pad once, maybe you can hear two hits coming from one strike. This can happen as the pad oscillate. While repeatedly striking the pad, raise the "Retrig Cancel" value until re-triggering no longer occurs.  Although setting this to a high value prevents re-triggering, it then becomes easy for sounds to be omitted when the drums played fast (roll etc.). Set this to the lowest value possible while still ensuring that there is no re-triggering.                                                                                                                                                                                                                                                                                                             |
| MIDI NOTE        | 0~127 | MID XXX     | MIDI output key mapping                                                                                                                                                                                                                                                                                                                                                                                                                                                                                                                                                                                                                                                                                                                                                                                                                          |