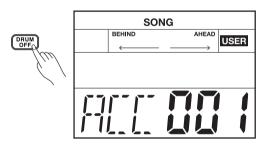

### 11. [DRUM OFF] Button

Mute/unmute the drum part in a song.

### Muting the Drums in a Song

You can mute the drum part of a song and play along with the accompaniment part.

Press the [DRUM OFF] button to mute the drum part, the button LED will be lit. Press this button again to unmute the drum part.

### Playing Along with a Song

- 1. Press the [SONG] button to enter the song menu.
- 2. Repeatedly press the [PAGE] button to select a parameter to edit.

| Parameter     | Value | LCD Display | Description                  |
|---------------|-------|-------------|------------------------------|
| Song No.      | 1~85  | NUM XXX     | Select a song.               |
| Accompaniment | 0~8   | ACC XXX     | Adjust the background volume |
| Volume        |       |             |                              |
| Drum Volume   | 0~8   | DRM XXX     | Adjust the drum volume.      |