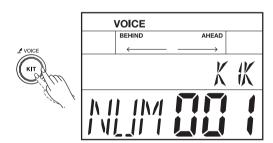

### 1. Mode

Display the current mode, such as KIT, VOICE, SONG, and UTILITY.

### 2. Coach Mode

Display current beat accuracy and rhythm type.

### 3. The Secondary Mode

Display the secondary mode of some primary modes.

### 4. External Device and Striking Strength

Display the connected external device and current striking strength.

### 5. Pad Name

Display the current selected pad name.

### 6. Parameter Name

Display current parameter name such as volume, curve.

### 7. Parameter Value

Display current parameter value or the number of Song/Kit/Voice.