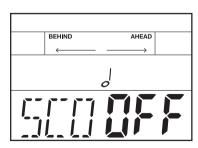

- 1. Repeatedly press the [PAGE] button to select change up mode.
- 2. Press the [SAVE/ ENTER] button to enter change up mode.
- Use the [<]/[>] button or turn the [DIAL] to select a suitable rhythm pattern.
- 4. Use the [PAGE] button to switch to score editing, then press the [<]/[>) button or turn the [DIAL] to turn score function on/ off. The default score setting is "OFF".

| Chang Up | Range   | Display | Description                                                 |
|----------|---------|---------|-------------------------------------------------------------|
| CHG      | 1~3     | CHG XXX | J=J=∏=∭⇒∭                                                   |
|          |         |         |                                                             |
|          |         |         |                                                             |
|          |         |         | ן= <b>ן</b> =∫أ]=∏                                          |
|          |         |         |                                                             |
| SCO      | ON/ OFF | SCO XXX | ON: The score setting is on. OFF: The score setting is off. |

- **5.** Press the [START/ STOP] button to start practicing. It will play one measure of count-in before starting.
- **6.** When score function is turned on, the practice will automatically stop after repeating several times, and display your score. Or you can press the [START/STOP] button to stop practice without the score. When score function is turned off, you can press the [START/STOP] button to stop practice.