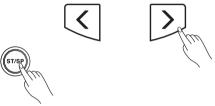

- 3. Use the [<]/[>] button or turn the [DIAL] to adjust the parameter value. Press the [<] and [>] buttons at the same time to mute/ unmute the current part.
- 4. Press the [START/STOP] button to play/stop the song.