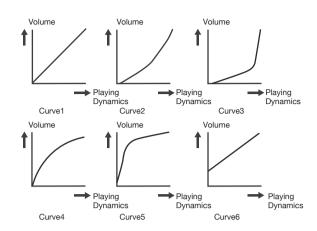

### Note:

The Curve descriptions are shown below:

**Curve 1:** The standard setting. This produces the most natural correspondence between playing dynamics and volume change.

Curve 2, 3: Compared to Curve 1, strong dynamics produce a greater change.

Curve 4, 5: Compared to Curve 1, a soft playing produces a greater change.

Curve 6: Very little dynamic response, making it easy to maintain strong volume levels. If you are using a drum trigger as an external pad, these settings will produce reliable triggering.