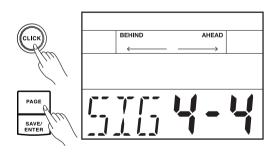

### 6. [CLICK] Button

Start/stop the click function; enter the click setting mode.

### Click

The click helps you practice at a steady tempo. You may set the click parameters to fit your practice.

- Press the [CLICK] button to start the click. The button indicator will blink along.
- 2. Repeatedly press the [PAGE] button to select a parameter to edit.

| Parameter      | Value         | LCD Display | Description                 |
|----------------|---------------|-------------|-----------------------------|
| Time Signature | 0-9/2, 0-9/4, | SIG XXX     | Adjust the time signature.  |
|                | 0-9/8, 0-9/16 |             |                             |
| Interval       | 1/2,3/8,1/4,  |             | Adjust the rhythm interval. |
|                | 1/8,1/12,1/16 |             |                             |
| Volume         | 0~5           | VOL XXX     | Adjust the click volume.    |
| Voice          | 1~6           | NUM XXX     | Select the click voice.     |