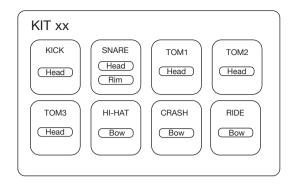

### **Drum Kits and Voices**

An acoustic drum has only one fixed kit and it's unchangeable. A digital drum is preset with various voices of different styles. You may combine different voices and make as many drum kits as you like.

The structure of a drum kit is shown on the right: