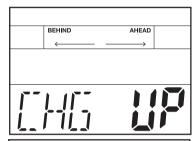

### Change Up

In change up, the rhythm type will change every two measures. The practice process starts from half note, then the note value will gradually get shorter, and then gradually get longer until it returns to half note, then this process repeats. The beat indicator will flash several times on LCD just before the rhythm type changes.

- 1. Repeatedly press the [PAGE] button to select change up mode.
- 2. Press the [SAVE/ ENTER] button to enter change up mode.
- Use the [<]/[>] button or turn the [DIAL] to select a suitable rhythm pattern.
- 4. Use the [PAGE] button to switch to score editing, then press the [<]/[>) button or turn the [DIAL] to turn score function on/ off. The default score setting is "OFF".