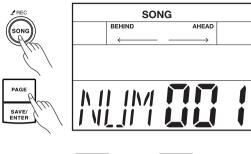

### Playing Along with a Song

- 1. Press the [SONG] button to enter the song menu.
- 2. Repeatedly press the [PAGE] button to select a parameter to edit.

| Parameter     | Value | LCD Display | Description                  |
|---------------|-------|-------------|------------------------------|
| Song No.      | 1~85  | NUM XXX     | Select a song.               |
| Accompaniment | 0~8   | ACC XXX     | Adjust the background volume |
| Volume        |       |             |                              |
| Drum Volume   | 0~8   | DRM XXX     | Adjust the drum volume.      |

- 3. Use the [<]/[>] button or turn the [DIAL] to adjust the parameter value. Press the [<] and [>] buttons at the same time to mute/ unmute the current part.
- 4. Press the [START/STOP] button to play/stop the song.