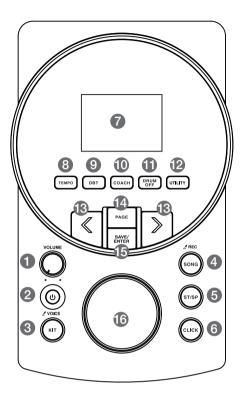

### **Front Panel**

### 1. [VOLUME] Knob

Adjust the headphones volume level.

### Note:

Rotate the [VOLUME] knob counter-clockwise to the minimum position before power on.

### 2. [POWER] Button

Press this button to turn the module on/off.

### 3. [KIT/VOICE] Button

Press this button to enter kit mode. Long-press it to enter voice mode.

### 4. [SONG/REC] Button

Press this button to enter song mode. Long-press it to enter record mode.

### 5. [START/STOP] Button

Start/stop playing songs.

### 6. [CLICK] Button

Start/stop the click function; enter the click setting mode.

### 7. LCD Display

Display the names and settings information.

### 8. [TEMPO] Button

Adjust the tempo value.

# 9. [DBT] (DOUBLE BASS TRIGGER) Button Turn DBT function on/ off.

### 10. [COACH] Button

Enter coach mode.

### 11. [DRUM OFF] Button

Mute/unmute the drum part in a song.

### 12. [UTILITY] Button

Enter the utility setting mode.

### 13. [<]/[>]Button

Gradually set parameter values.

### 14. [PAGE] Button

Switch between the settings of a function.

### 15. [SAVE/ENTER] Button

Save the drum kit / pad settings.

### 16. DATA DIAL

Set parameter values.