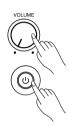

### 1. [VOLUME] Knob

Adjust the headphones volume level.

### Note:

Rotate the [VOLUME] knob counter-clockwise to the minimum position before power on.

### 2. [POWER] Button

Press this button to turn the module on/off.

### Turning On the Power

- 1. Make sure the master volume level is set to minimum.
- 2. Press the [POWER] button to turn on the module.
- 3. Listen to the headphones, and adjust the [VOLUME] knob while striking the pads until you get an appropriate volume level.