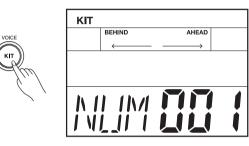

### Selecting a Drum Kit

1. Press the [KIT] button to enter the kit menu.

  The screen will display the name of current pad.
- **3.** While striking the pad, press the [<]/[>] button or turn the [DIAL] to select a desired voice for the pad. (Refer to *Drum Voice List*)